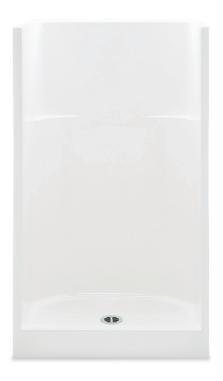

# **FEATURES**

- Shower stall
- Smooth wall finish
- Molded toiletry shelf
- Space saving design (Not listed by IAPMO or FHA)
- Slip-resistant textured bottom
- Center drain
- AcrylX<sup>™</sup> applied acrylic surface
- Lifetime limited warranty

# 1343C

 $34 \times 34 \times 72$  inches