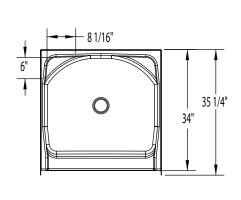

## **DIMENSIONS**

| Specifications                  | inches      |
|---------------------------------|-------------|
| Width: Overall / Net            | 34          |
| Depth: Overall / Net            | 35 1/4 / 34 |
| Height: Overall / Net           | 73 1/4 / 72 |
| Enclosure Opening               | 29 <b>¾</b> |
| Skirt Height                    | 6           |
| Drain Rough-In (from Back Wall) | 15 3⁄4      |
| Drain Rough-In (from Side Wall) | 17          |
| Drain: Diameter / Clearance     | 3 1/4 / 3/4 |