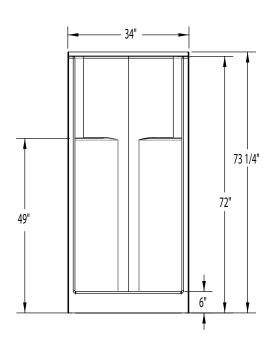

$34 \times 34 \times 72$  inches

## **DIMENSIONS**

| Specifications                  | inches      |
|---------------------------------|-------------|
| Width: Overall / Net            | 34          |
| Depth: Overall / Net            | 35 1/4 / 34 |
| Height: Overall / Net           | 73 1/4 / 72 |
| Enclosure Opening               | 29 <b>¾</b> |
| Skirt Height                    | 6           |
| Drain Rough-In (from Back Wall) | 15 3⁄4      |
| Drain Rough-In (from Side Wall) | 17          |
| Drain: Diameter / Clearance     | 3 1/4 / 3/4 |