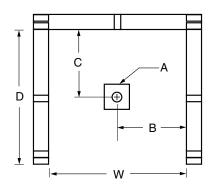

## FRAMING DIMENSIONS inches

| Туре   | <b>D</b><br>Depth | <b>W</b><br>Width | <b>H</b><br>Height | Α       | В  | С           |
|--------|-------------------|-------------------|--------------------|---------|----|-------------|
| Alcove | 35 1/4            | 34 1/ <b>8</b>    | 73 1/4             | Box Out | 17 | 15 <b>¾</b> |