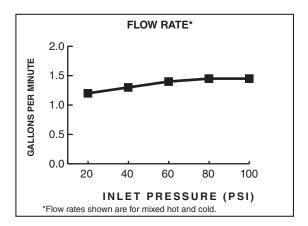

## **FEATURES & BENIFITS:**

- Less Water: 1.5 gpm maximum flow rate delivers 32% water savings (when compared to standard 2.2 gpm).
- **Superior Performance:** Pressure compensation provides a constant flow throughout the entire pressure range.
- Lead Free: Complies with CA AB1953 and VT S152