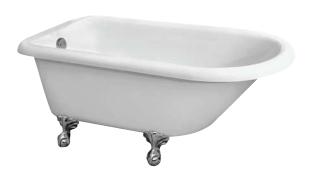

## ALEXIA 53" ACRYLIC ROLL TOP TUB

Cat. No. ATRN53

L: 54" W: 29-5%" H: 22-1/2"

Water depth: 17-½" to top of tub Water depth: 13" to overflow

Overflow hole: 11/2"

## Features:

- ► Interior and exterior walls acrylic sheets
- ► Space between walls partially filled with fiberglass & resin
- ► No faucet holes
- ▶ Pre-drilled overflow hole
- ► Solid brass ball and claw feet available in 4 finishes
- ► Tub is thoroughly inspected before shipment
- ► IAPMO Certified