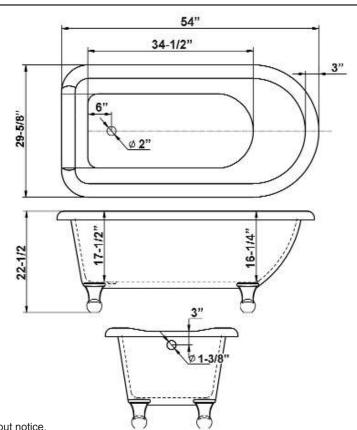

## ALEXIA 53" ACRYLIC ROLL TOP TUB

Cat. No. ATRN53

L: 54" W: 29-5%" H: 22-1/2"

Water depth: 17-½" to top of tub Water depth: 13" to overflow

Overflow hole: 11/2"

Dimensions of fixture are nominal and specifications subject to change without notice.