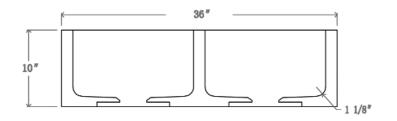

## 36" ATLANTA DOUBLE BOWL FARMER SINK

Cat. No FSGDB4536

W: 36"

D: 20"

H: 10"

\*Please do NOT cut hole without template or actual product.