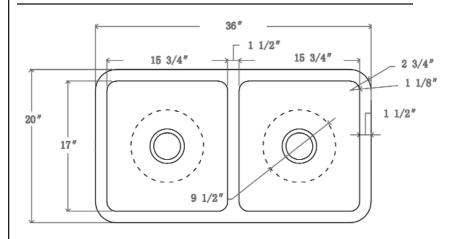

## 36" ATLANTA DOUBLE BOWL FARMER SINK

Cat. No FSGDB4536

W: 36"

D: 20"

H: 10"

\*Please do NOT cut hole without template or actual product.

## **Interior Dimensions:**

Each Basin:

Basin Interior: 15-3/4" W x 17" D

Basin Depth: 8"