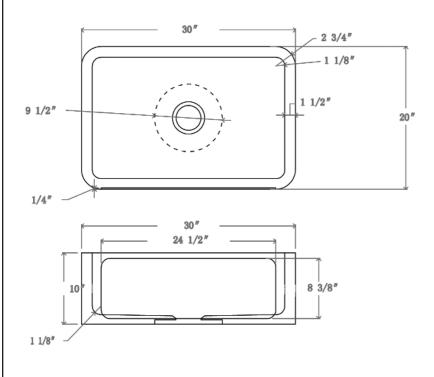

## 30" ANKRA SINGLE BOWL FARMER SINK

Cat. No FSGSB4000

W: 30"

D: 20"

H: 10"

\*Please do NOT cut hole without template or actual product.

## **Interior Dimensions:**

Basin Interior: 24-1/2" W x17" D

Basin Depth: 8-1/2"