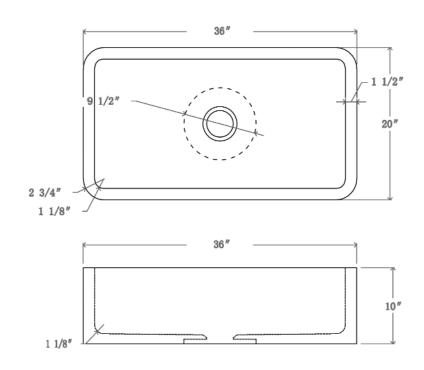

## 36" ACANTHA SINGLE BOWL FARMER SINK

Cat. No FSGSB4034

W: 36"

D: 20"

H: 10"

\*Please do NOT cut hole without template or actual product.

## **Interior Dimensions:**

Basin Interior: 33" W x 17" D

Basin Depth: 8-1/2"