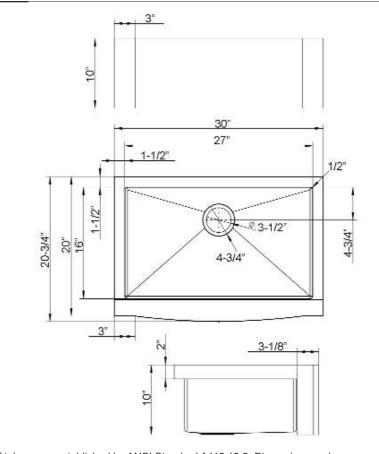

## 30" BREMEN SINGLE BOWL FARMER SINK

Cat. No

FSSSB2038-SS

W: 30"

D: 20-3/4"

H: 10"

\*Please do NOT cut hole without template or actual product.

## **Interior Dimensions:**

Basin Interior: 27" W x 16" D

Basin Depth: 9-1/2"

## Features:

- ► Solid 16 gauge, 304 grade metal construction
- ► Tight radius corners
- ► Easy maintenance with matte finish
- ► Mounting clips included
- ► Template is included
- ► Insulated for sound reduction
- ► Rim width is 1-1/2"
- ► Accomodates 3-1/2" drain
- ► Wire grid available to purchase separately,