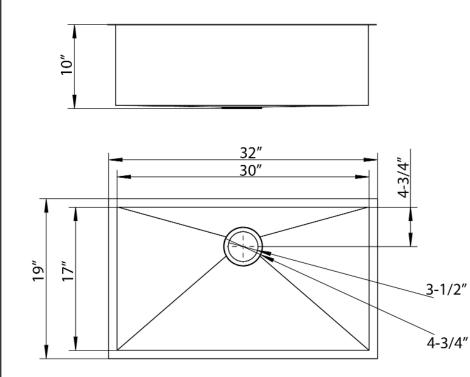

## 32" ELLISON SINGLE BOWL UNDERMOUNT SINK

Cat. No KSSSB2154-SS

| W: | 32" |
|----|-----|
| D: | 19" |
| H: | 10" |

\*Please do NOT cut hole without template or actual product.

## Interior Dimensions:

Basin Interior:  $30^{\circ}$  W x 17" D Basin Depth:  $9^{-1/2}$ " Features:

- ► Solid 16 gauge, 304 grade metal construction
- ► Zero radius corners
- ► Easy maintenance with matte finish
- ► Mounting clips included
- Insulated for sound reduction
- ▶ Pads on all sides and bottom of sink
- ► Lip is 1-1/16" wide
- ► Accommodates 3-1/2" drain
- Drain sold separately
- ► Template Included
- Wire grid available to purchase separately, KSSSB2154-WIRE