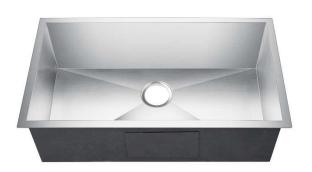

## 32" ELLISON SINGLE BOWL UNDERMOUNT SINK

Cat. No KSSSB2154-SS

| W: | 32" |
|----|-----|
| D: | 19" |
| H: | 10" |

\*Please do NOT cut hole without template or actual product.

## Interior Dimensions:

Basin Interior:  $30^{\circ}$  W x 17" D Basin Depth:  $9^{-1/2}$ " Features:

- ► Solid 16 gauge, 304 grade metal construction
- ► Zero radius corners
- ► Easy maintenance with matte finish
- ► Mounting clips included
- Insulated for sound reduction
- ▶ Pads on all sides and bottom of sink
- ► Lip is 1-1/16" wide
- ► Accommodates 3-1/2" drain
- Drain sold separately
- ► Template Included
- Wire grid available to purchase separately, KSSSB2154-WIRE