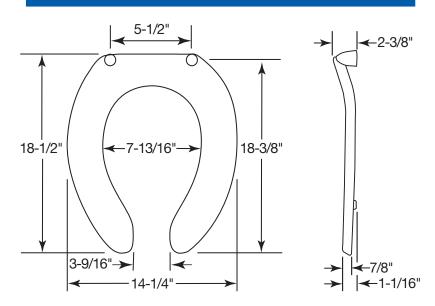

molded-in bumpers, non self-sustaining (10CT) or self-sustaining (10SSCT) check hinges with non-corrosive 300 Series stainless steel posts and pintles and STA-TITE® Commercial Fastening System™. This seat complies with IAPMO/ANSI Z124.5-2013 Plastic Toilet Seats as a class Commercial Heavy Duty.

## SPECIFICATIONS:

Size: Elongated Material: Plastic

Style: Open Front less Cover

Bumpers: Four

Hinges: Non-Self Sustaining (10CT) with 300 Series

Stainless Steel Posts and Pintles or Plastic

Self-Sustaining (10SSCT)

Fastening System: STA-TITE® Commercial Fastening System™



STA-TITE® Commercial Fastening System™

Non-Corrosive 300 Series Stainless Steel Posts and Pintles



PLASTIC HINGES WITH STAINLESS STEEL POSTS AND PINTLES



STA-TITE® COMMERCIAL FASTENING SYSTEM™

#### DIMENSIONS:



Phone: 800-558-7651 Fax: 800-292-3647

©2014 OB7012308 REVB