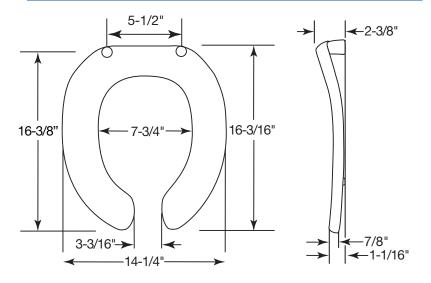

class Commercial Heavy Duty.

\* DuraGuard® Antimicrobial does not protect users against bacteria, viruses, or other disease organisms. Always clean and wash this product thoroughly before and after each use.

#### SPECIFICATIONS:

Size: Round Material: **Plastic** 

Style: **Open Front less Cover** 

**Bumpers:** Two

Hinges: Plastic Non Self-Sustaining (2055CT) or Self-

Sustaining (2055SSCT) with 300 Series Stainless

Steel Posts and Pintles

**Fastening System:** STA-TITE® Commercial Fastening System™



**PLASTIC HINGES WITH STAINLESS STEEL POSTS** AND PINTLES



STA-TITE® COMMERCIAL FASTENING SYSTEM™

#### FEATURES:

STA-TITE® Commercial Fastening System™

DuraGuard® Antimicrobial Built-In Seat Protection™

Non-Corrosive 300 Series Stainless Steel Posts and Pintles

### DIMENSIONS:



Phone: 800-558-7651 Fax: 800-292-3647

©2014 0B7012297 REVB