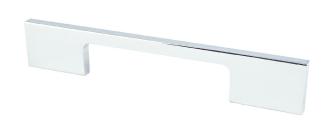

## 9034-4026-P

Contemporary Advantage Two 96mm CC Polished Chrome Rectangle Pull

## **Product Specifications**

| Collection       | CONTEMPORARY ADVANTAGE TWO | Length                                                      | 6 5∕16in.                       |
|------------------|----------------------------|-------------------------------------------------------------|---------------------------------|
| Product Type     | PULL                       | Width                                                       | 1⁄4in.                          |
| Finish           | POLISHED CHROME            | Height/<br>Projection                                       | 1 ½i6in.                        |
| Material         | ALUMINUM                   | Base                                                        | 1 ½in.                          |
| Center to Center | 96mm                       | Тар                                                         | 8-32 Comes with two 1in. screws |
|                  |                            | All dimensions listed in inches unless otherwise specified. |                                 |