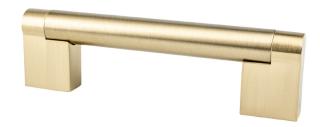

## 9121-10CZ-P

Contemporary Advantage Three 96mm CC Champagne Bar Pull

## **Product Specifications**

| Collection       | CONTEMPORARY ADVANTAGE THREE | Length                                                      | 4 ¾ sin.                        |
|------------------|------------------------------|-------------------------------------------------------------|---------------------------------|
| Product Type     | PULL                         | Width                                                       | ½in.                            |
| Finish           | CHAMPAGNE                    | Height/<br>Projection                                       | 1 ¾6in.                         |
| Material         | ZINC                         | Base                                                        | <sup>13</sup> ⁄16 <b>in.</b>    |
| Center to Center | 96mm                         | Тар                                                         | 8-32 Comes with two 1in. screws |
|                  |                              | All dimensions listed in inches unless otherwise specified. |                                 |