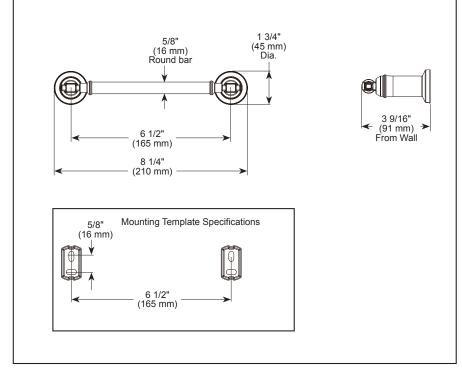

## **STANDARD SPECIFICATIONS:**

- Wood blocking is preferable behind all wall surfaces.
  If wood blocking is not available, the following fasteners are suggested: Tile/Masonry-Plastic or lead Anchors Plaster/drywall-Toggle bolts.
- Mounting hardware included with product.
- Pivoting arm