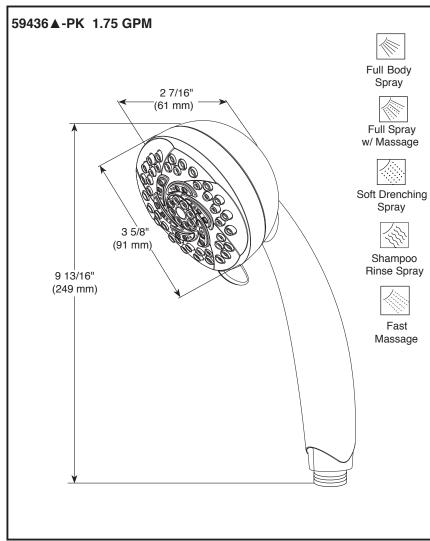

### STANDARD SPECIFICATIONS

- Maximum 1.75 gpm @ 80 psi, 6.6 L/min @ 550 kPa
- Hand held shower with five spray settings
- Easy turn spray dial

### **FEATURES:**

■ Touch-Clean® Nozzles