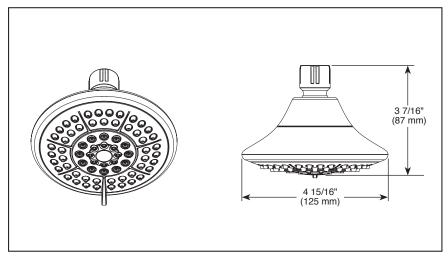

# **SHOWERHEAD**

### **FEATURES:**

■ Touch-Clean® Nozzles

## **STANDARD SPECIFICATIONS**

- Max. flow rate 1.75 gpm @ 80 psi, 6.6 L/min @ 550 kPa (RP78575▲)
- Max. flow rate 2.5 gpm @ 80 psi, 9.5 L/min @ 550 kPa (RP78575▲-25)
- Shower Head with five spray settings Pause is a nonpositive shut-off