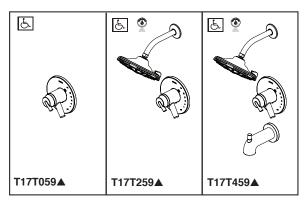

## TUB AND SHOWER **FAUCET TRIM**

- Trinsic<sup>®</sup> Series
- Valve Only (T17T059)
- Shower Only (T17T259)
- Tub/Shower (T17T459)

#### **FEATURES:**

- TempAssure<sup>®</sup> 17T thermostatic valve cartridge
- H<sub>2</sub>Okinetic<sup>®</sup> Technology shower head