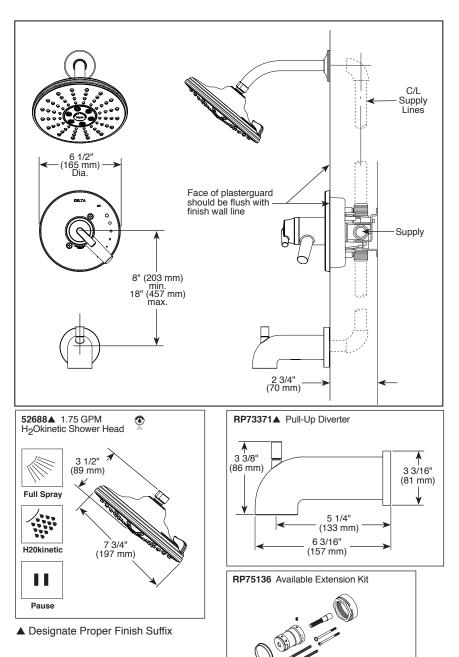

#### **FEATURES:**

- TempAssure<sup>®</sup> 17T thermostatic valve cartridge
- H<sub>2</sub>Okinetic<sup>®</sup> Technology shower head

### **STANDARD SPECIFICATIONS:**

- Thermostatic wax element maintains the outlet temperature to ±3.6°F
- Back-to-back installation capability
- For use with MultiChoice<sup>®</sup> Universal rough valve body (R10000 Series)ordered separately
- Lever volume control handle; temperature adjustment dial
- Red/blue indicator markings
- Field adjustable to limit handle rotation into hot water zone
- All parts replaceable from the front of the valve
- Available extension kit (RP75136) adds up to 1 3/8" installation depth
- Three setting H<sub>2</sub>Okinetic Technology<sup>®</sup> shower head;
  1.75 gpm @ 80 psi, 6.6 L/min @ 550 kPa
- Tub port maximum flow rate 8.6 gpm @ 60 psi with R10000-UNBX
- Shower arm overall horizontal length = 7" (178 mm), including threaded ends