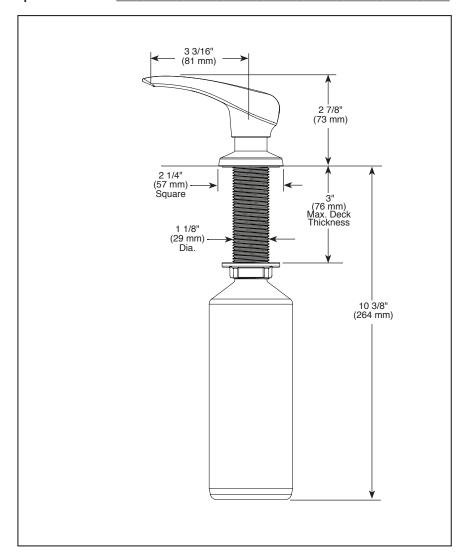

## **STANDARD SPECIFICATIONS:**

- 13 ounce bottle
- Refillable from above the deck
- Fits hole size 1 3/8" +/- 1/8"