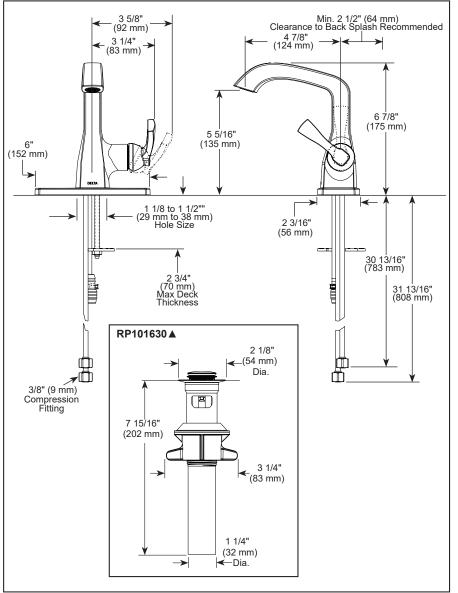

## **STANDARD SPECIFICATIONS:**

- Max. flow rate 1.2 gpm @ 60 psi, 4.5 L/min @ 414 kPa
- One or three hole mount (escutcheon included)
- Solid metal construction
- Diamond coated ceramic cartridge
- 1/4" O.D. straight, staggered PEX supply tubes
- Model has metal drain with push pop-up type fitting with plated flange and stopper, no lift rod hole
- "LPU" models less pop-up drain; no lift rod hole
- Optional red/blue indicator ring provided with model