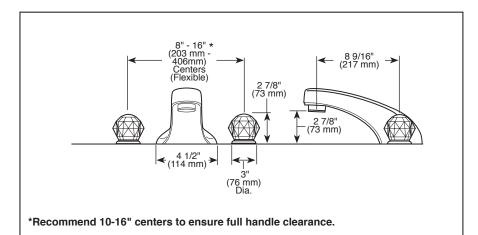

#### STANDARD SPECIFICATIONS:

- Solid brass spout body
- Includes lever handles

if more details are required

- Temperature and volume controlled with handles
- Rough-In kit must also be ordered to complete installation -R2700 or R2707 for three hole
- -R2700 or R2707 for three noie
  -RP23601 for three hole 10" fixed installation
  There are separate specification sheets on each rough-in kit