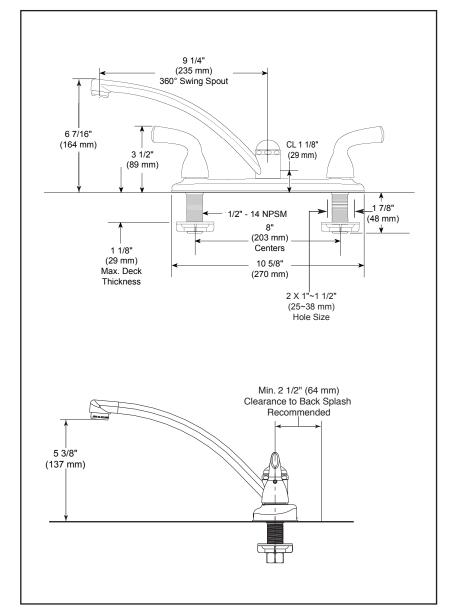

## STANDARD SPECIFICATIONS

- Maximum flow rate 1.8 gpm @ 60 PSI, 6.8 L/min @ 414 kPa.
- 8" (203 mm) centers.
- 9 1/4" (235 mm) long, 6 7/16" (164 mm) high spout swings 360°.
- Lever handles with 1/4 turn stops.
- Hot and cold stems are interchangeable.
- Lever handle control mechanism is a rotating cylinder type with stainless steel plate and 90° rotating, with replaceable non-metallic seats.
- 1/2" -14 NPSM threaded male inlet shanks.