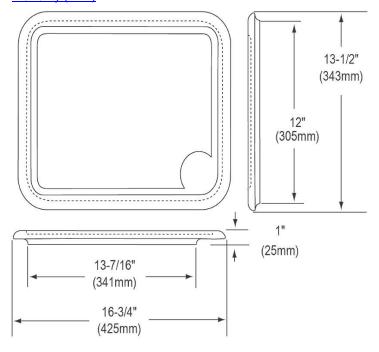

## **PRODUCT SPECIFICATIONS**

Elkay Hardwood 16-3/4" x 13-1/2" x 1" Cutting Board. Overall dimensions are 16-3/4" x 13-1/2" x 1". Made of Solid Maple (Hardwood).

Custom designed cutting boards are:

- Designed to securely lock into your sink or countertop opening providing confidence the board will not shift around during use.
- Manufactured from the finest hardwoods grown in a sustainable manner
- Properly sized according to your sink bowl, and built to provide years of daily use.

Cutting board is neither dishwasher nor microwave safe. Since most are designed to sit on the flange of the sink, they are not recommended for undermount sinks that have less than a 1/2" reveal.

| Material:          | Solid Maple (Hardwood)             |
|--------------------|------------------------------------|
| Dimensions:        | 16-3/4" x 13-1/2" x 1"             |
| Fits Bowl Size(s): | 13-1/2" x 16" and select 14" x 14" |