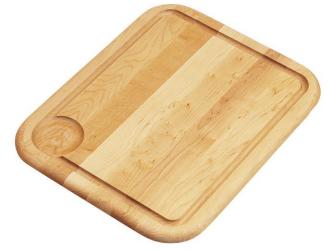

## **PRODUCT SPECIFICATIONS**

Elkay Hardwood 16-3/4" x 13-1/2" x 1" Cutting Board. Overall dimensions are 16-3/4" x 13-1/2" x 1". Made of Solid Maple (Hardwood).

Custom designed cutting boards are:

- Designed to securely lock into your sink or countertop opening providing confidence the board will not shift around during use.
- Manufactured from the finest hardwoods grown in a sustainable manner
- Properly sized according to your sink bowl, and built to provide years of daily use.

Cutting board is neither dishwasher nor microwave safe. Since most are designed to sit on the flange of the sink, they are not recommended for undermount sinks that have less than a 1/2" reveal.

| Material:          | Solid Maple (Hardwood)             |
|--------------------|------------------------------------|
| Dimensions:        | 16-3/4" x 13-1/2" x 1"             |
| Fits Bowl Size(s): | 13-1/2" x 16" and select 14" x 14" |