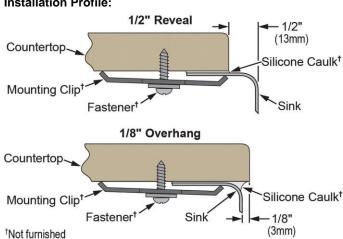

#### **Installation Profile:**

Designed to affix to the underside of any solid surface countertop.

## **OPTIONAL ACCESSORIES**

| Cutting Board:                              | CB1613*, CB1713*, CBS1316* |
|---------------------------------------------|----------------------------|
| Drain:                                      | LK99                       |
| Faucet:                                     | LKGT1041, LKGT2041         |
| Hardware:                                   | LKUCLIP8 (2 Required)      |
| Rinsing Basket:                             | LKWRB1316SS                |
| Sinkmate:                                   | LKSMHSL                    |
| Soap Dispenser:                             | LKGT1054                   |
| * 1/2" sink reveal required for proper fit. |                            |