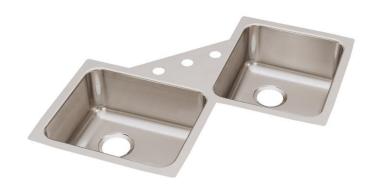

### PRODUCT SPECIFICATIONS

Elkay Lustertone™ Classic Stainless Steel 32" x 32" x 7-7/8", Equal Double Bowl Corner Sink. Sink is manufactured from 18 gauge 304 Stainless Steel with a Lustrous Satin finish, Sides and Bottom pads.

# Elkay Lustertone Classic Stainless Steel 32" x 32" x 7-7/8" Equal Double Bowl Corner Sink

Model(s) ELUH3232