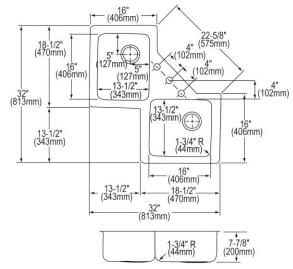

| Installation Type:                                  | Corner                              |
|-----------------------------------------------------|-------------------------------------|
| <b>7</b> 1                                          |                                     |
| Material:                                           | 304 Stainless Steel                 |
| Finish:                                             | Lustrous Satin                      |
| Gauge:                                              | 18                                  |
| Sound Deadening:                                    | Sides and Bottom pads               |
| Number of Bowls:                                    | 2                                   |
| Sink Dimensions:                                    | 32" x 32" x 7-7/8"                  |
| Bowl 1 Dimensions:                                  | 13-1/2" x 16" x 7-7/8"              |
| Bowl 2 Dimensions:                                  | 13-1/2" x 16" x 7-7/8"              |
| Drain Size:                                         | 3-1/2" (89mm)                       |
| Minimum Cabinet Size:                               | 36"                                 |
| Mounting Hardware:                                  | Undermount brackets sold separately |
| Template Included:                                  | Yes                                 |
| Cutout Template #:                                  | <u>1000001387</u>                   |
| Township is a vallable for developed at allege care |                                     |