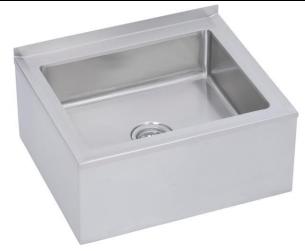

## Elkay Stainless Steel 32" x 24" x 11-1/4" 16 Gauge Mop Sink Model(s) FLR-2X

## **PRODUCT SPECIFICATIONS**

Elkay Stainless Steel 32" x 24" x 11-1/4" 16 Gauge Mop Sink. Sink is manufactured from 16 gauge 304 Stainless Steel with a #4 Finish , Center drain placement.

| Material:                 | 304 Stainless Steel |
|---------------------------|---------------------|
| Finish:                   | #4 Finish           |
| Gauge:                    | 16                  |
| Weight Without Packaging: | 32                  |
| Number of Bowls:          | 1                   |
| Sink Dimensions:          | 32" x 24" x 11-1/4" |
| Bowl 1 Dimensions:        | 28" x 20" x 6"      |
| Drain Size:               | 3-1/2" (89mm)       |
| Drain Location:           | Center              |