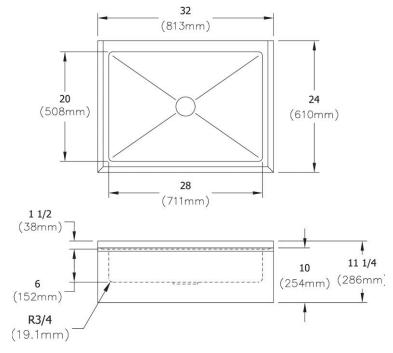

## **PRODUCT SPECIFICATIONS**

Elkay Stainless Steel 32" x 24" x 11-1/4" 16 Gauge Mop Sink. Sink is manufactured from 16 gauge 304 Stainless Steel with a #4 Finish , Center drain placement.

| Material:                 | 304 Stainless Steel |
|---------------------------|---------------------|
| Finish:                   | #4 Finish           |
| Gauge:                    | 16                  |
| Weight Without Packaging: | 32                  |
| Number of Bowls:          | 1                   |
| Sink Dimensions:          | 32" x 24" x 11-1/4" |
| Bowl 1 Dimensions:        | 28" x 20" x 6"      |
| Drain Size:               | 3-1/2" (89mm)       |
| Drain Location:           | Center              |