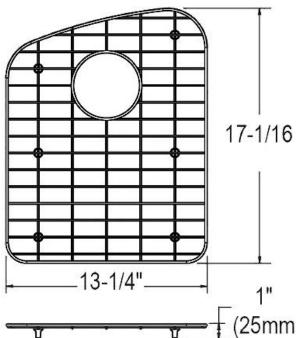

## **PRODUCT SPECIFICATIONS**

Dayton Stainless Steel 13-1/4" x 17-1/16" x 1" Bottom Grid. Overall dimensions are 13-1/4" x 17-1/16" x 1".

Made of Stainless Steel

Bottom grids are:

- Custom designed to protect and cover the bottom of your sink.
- Properly positioned opening for convenient access to drain or disposer.
- Built from solid stainless steel to resist corrosion and provide years of service.

| Material:          | Stainless Steel          |
|--------------------|--------------------------|
| Finish:            | Polished Stainless Steel |
| Dimensions:        | 13-1/4" x 17-1/16" x 1"  |
| Fits Bowl Size(s): | 14-1/2" x 18-5/16"       |