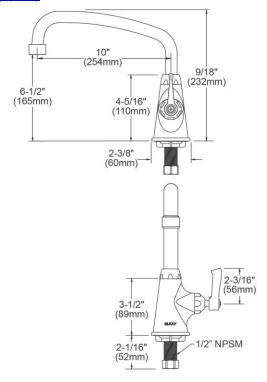

| Mounting Type:    | Deck Mount                       |
|-------------------|----------------------------------|
| Special Features: | Low Flow                         |
|                   | Solid Brass Construction         |
|                   | Spout Swing Restriction Pin      |
| Finish:           | Chrome (CR)                      |
| Handle Type:      | 2" Lever Handle                  |
| Deck Clearance:   | 6-1/2"                           |
| Spout Reach:      | 10"                              |
| Spout Height:     | 9-1/8"                           |
| Hole Drillings:   | 1                                |
| Material:         | Chrome-plated Brass              |
| Valve Type:       | Quarter Turn Ceramic Disc - Cold |
| Valve Connection: | 1/2"-14 NPSM                     |
| Flow Rate:        | 1.5 GPM                          |
| Spout Type:       | Arc Tube                         |