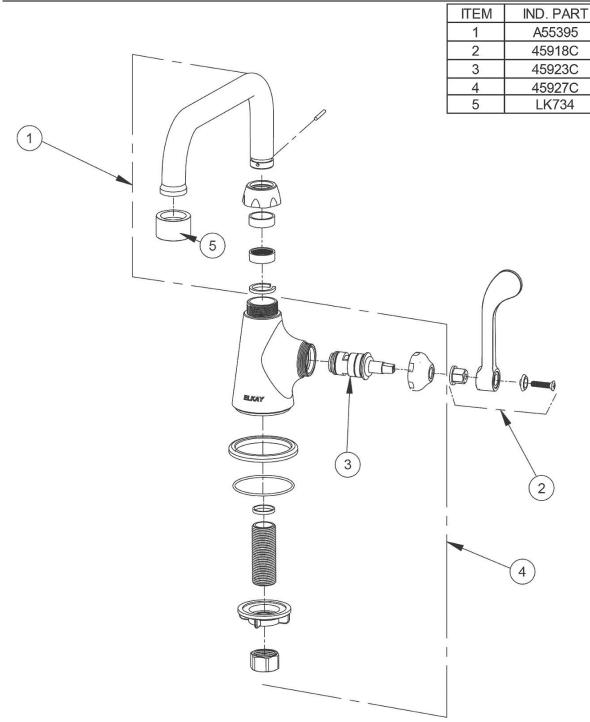

## Elkay Single Hole with Single Control Faucet with 10" Arc Tube Spout 2" Lever Handle Chrome

Model(s) LK535AT10L2

RT DESCRIPTION

Right Cold Cartridge

2.2 GPM VR Aerator

Spout

Body

Handle, 2"