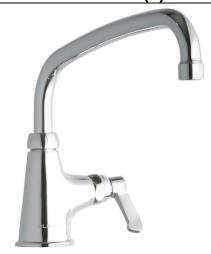

## Elkay Single Hole with Single Control Faucet with 10" Arc Tube Spout 2" Lever Handle Chrome

Model(s) LK535AT10L2

## PRODUCT SPECIFICATIONS

Elkay Single Hole with Single Control Faucet with 10" Arc Tube Spout 2" Lever Handle Chrome. Faucet has a flow rate of 1.5 GPM, and is made of Chrome-plated Brass material, with a Quarter Turn Ceramic Disc - Cold valve. Faucet requires 1 faucet holes.

| Mounting Type:    | Deck Mount                       |
|-------------------|----------------------------------|
| Special Features: | Low Flow                         |
|                   | Solid Brass Construction         |
|                   | Spout Swing Restriction Pin      |
| Finish:           | Chrome (CR)                      |
| Handle Type:      | 2" Lever Handle                  |
| Deck Clearance:   | 6-1/2"                           |
| Spout Reach:      | 10"                              |
| Spout Height:     | 9-1/8"                           |
| Hole Drillings:   | 1                                |
| Material:         | Chrome-plated Brass              |
| Valve Type:       | Quarter Turn Ceramic Disc - Cold |
| Valve Connection: | 1/2"-14 NPSM                     |
| Flow Rate:        | 1.5 GPM                          |
| Spout Type:       | Arc Tube                         |