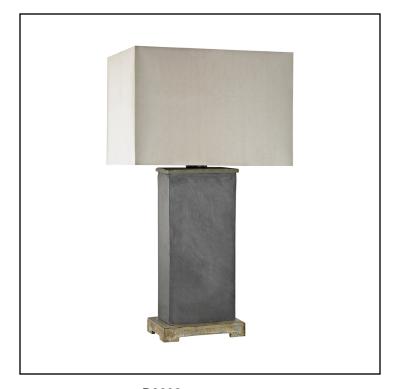

#### Category: Outdoor Lighting

Item Number: D3092

Collection: Elliot Bay

UPC Code: 818008032455

**Description:** Elliot Bay Outdoor Table Lamp

The Elliot Bay Outdoor Table Lamp boasts weather-resistant circuitry and a highly durable frame constructed with textured Grey stone and warm natural slate. Combines crisp contemporary lines with rustic design notes, making it an ideal fit for today's outdoor entertainment space. Soft Taupe waterproof nylon shade.