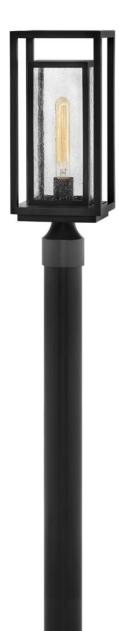

## REPUBLIC

MEDIUM POST TOP OR PIER MOUNT LANTERN

## 1001BK-LV

Republic's striking double frame design, constructed from a composite material and treated with an anti-fading agent for maximum durability, is at home on the coast or a country lodge. The Oil Rubbed Bronze, Satin Nickel and Black resilience finishes feature a 5-year warranty and are resistant to rust and corrosion. Vintage filament bulbs are recommended to complete a stylish look.

## HINKLEY

FINISH: Black GLASS: Clear Seedy WIDTH: 7" HEIGHT: 17" DEPTH: 6" LIGHT SOURCE: LED Lamp WATTAGE: 1-3.50w Med. LED \*Included

HINKLEY 33000 Pin Oak Parkway Avon Lake, OH 44012 PHONE: (440) 653-5500 Toll Free: 1 (800) 446-5539 hinkley.com