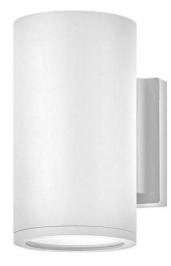

## 13590SW-LL

The perfect addition to modern coastal, Silo's compact design blends simple modern and long-lasting practicality. Part of the Coastal Elements collection, it is built to stand up to harsh climates while maintaining its bold finish. Silo is available in both a downlight only option which meets dark sky compliancy and an up and down light for additional wall washing. Silo is available in three modern finishes: Black, Architectural Bronze and Satin White, which are resis...

## HINKLEY

FINISH: Satin White GLASS: Etched WIDTH: 4.5" HEIGHT: 8" LIGHT SOURCE: LED Lamp WATTAGE: 1-6.50w GU10 LED \*Included

hinkley.com