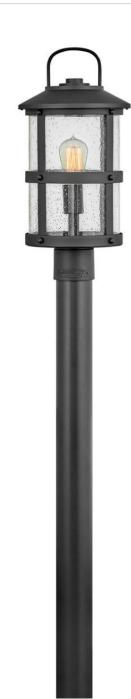

## 2687BK

The look is relaxed, but the components of Lakehouse are quietly satisfying. Lakehouse features a distressed, Aged Zinc with Driftwood Gray or Black finish accompanied by clear seedy glass. Cast aluminum construction ensures Lakehouse will withstand for years. Blissfully simple, yet all the details are memorable. FINISH: Black GLASS: Clear Seedy WIDTH: 9" HEIGHT: 18.8" LIGHT SOURCE: Socket WATTAGE: 1-100w Med.