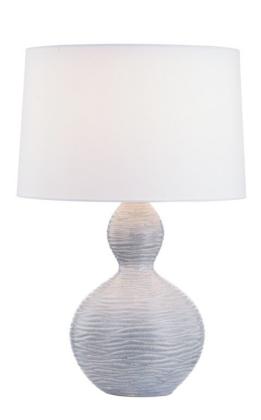

## L2117-AGB/CCB

Cairns' organic bulbous shape, textured ceramic base, and white linen shade makes this table lamp a natural beauty. The Ceramic Coastal Blue finish is a reactive glaze, creating color and movement as light spills down the base.