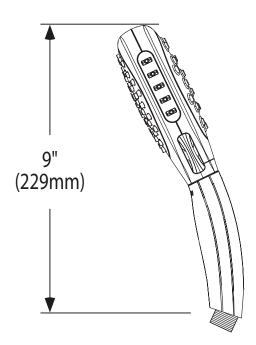

# **MOEN**<sup>®</sup>

# Specifications

# **DESCRIPTION**

- Non-metallic construction with various finishes identified by suffix
- Double check valve in handle

# **OPERATION**

• Four spray patterns – immerse, soothe, drench, and shine

# **FLOW**

• Limited to 1.75 gpm (6.7L/min) max

# **STANDARDS**

- Designed and manufactured to comply with the applicable requirements of ASME A112.18.1/CSA B-125.1, ASSE 1014 and all applicable specifications referenced therein
- Third party certified to WaterSense®

# **WARRANTY**

- Lifetime limited warranty against leaks, drips and finish defects to the original consumer purchaser
- 5 year warranty if used in commercial installations



TWIST™ **Four-Function Hand Shower** 

Model: 160042 series



3-3/4" (95mm)





CRITICAL DIMENSIONS