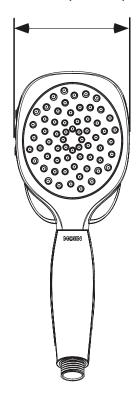

# **MOEN**<sup>®</sup>

# Specifications

# **DESCRIPTION**

- Non-metallic construction with various finishes identified by suffix
- Double check valve in handle

# **OPERATION**

• Four spray patterns – immerse, soothe, drench, and shine

# **FLOW**

• Limited to 1.75 gpm (6.7L/min) max

# **STANDARDS**

- Designed and manufactured to comply with the applicable requirements of ASME A112.18.1/CSA B-125.1, ASSE 1014 and all applicable specifications referenced therein
- Third party certified to WaterSense®

# **WARRANTY**

- Lifetime limited warranty against leaks, drips and finish defects to the original consumer purchaser
- 5 year warranty if used in commercial installations



TWIST™ **Four-Function Hand Shower** 

Model: 160042 series



3-3/4" (95mm)





CRITICAL DIMENSIONS