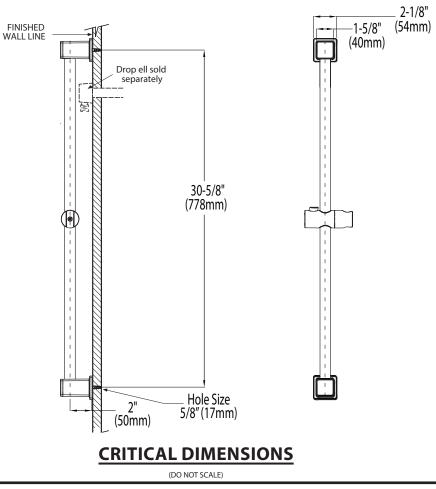

## DESCRIPTION

- Various finishes identified by suffix
- Accommodates handshower and hose connection
- 30" slide bar with push button height selection
- (Note: Slide bar is not meant to be used as a grab bar) OPERATION
- Holder rotates to adjust angle of handshower\*
- STANDARDS
- Designed and manufactured to meet: ASME A112.18.1/CSA B-125.1, ASSE 1014, and all applicable specifications referenced therein

Note: (sold separately)\*

**Specifications** 

30" Slide Bar with Adjustable Holder

Models: A742 series