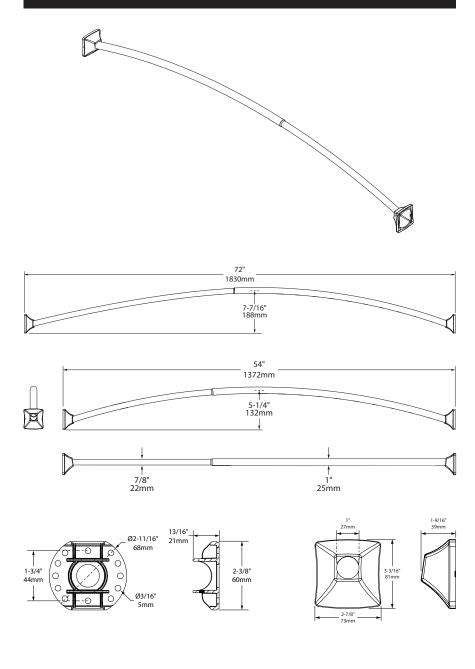

#### CSR2164BN – Adjustable-Length Curved Shower Rod

Brushed Nickel Finish 1-inch Diameter Rod Adjusts to fit shower enclosures between 54-inches and 72-inches Wholesale Packaging

#### CSR2164CH – Adjustable-Length Curved Shower Rod

Chrome Finish
1-inch Diameter Rod
Adjusts to fit shower enclosures between
54-inches and 72-inches
Wholesale Packaging

#### CSR2164OWB – Adjustable-Length Curved Shower Rod

Old World Bronze Finish 1-inch Diameter Rod Adjusts to fit shower enclosures between 54-inches and 72-inches Wholesale Packaging

#### CSR2164BG – Adjustable-Length Curved Shower Rod

Brushed Gold Finish
1-inch Diameter Rod
Adjusts to fit shower enclosures between
54-inches and 72-inches
Wholesale Packaging

#### CSR2164BL – Adjustable-Length Curved Shower Rod

Matte Black Finish 1-inch Diameter Rod Adjusts to fit shower enclosures between 54-inches and 72-inches Wholesale Packaging

#### CSR2164NL – Adjustable-Length Curved Shower Rod

Polished Nickel Finish
1-inch Diameter Rod
Adjusts to fit shower enclosures between
54-inches and 72-inches
Wholesale Packaging

### **Materials:**

Brushed Nickel, Chrome, Brsuhed Gold, Matte Black and Polished Nickel Curved Shower Rods are made of .028 (22 gauge) seamless type 304 stainless steel. Old World Bronze Curved Shower Rods are made of .028 (22 gauge) seamless type 430 stainless steel. Brushed Nickel, Chrome, and Brushed Gold Decorative Covers are stamped from .020 type 304 stainless steel. Old World Bronze Decorative Covers are stamped from .020 type 430 stainless steel. Pivoting Mounting Post is made from powder-coated zinc. The screw in the pivoting post assembly is made from stainless steel. Rod connector is made from Polyethylene. Decorative Cover Insert Rings are made from POM.