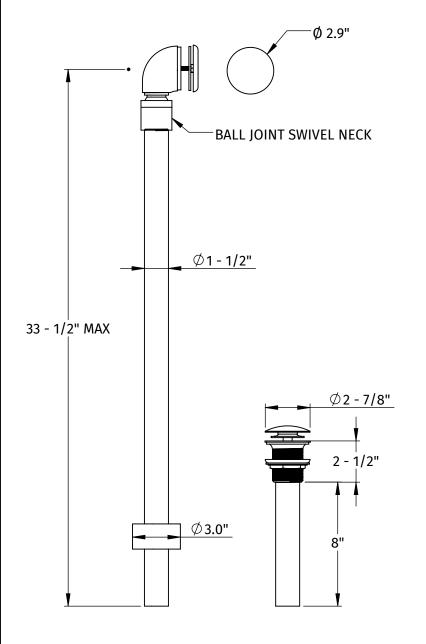

## **SPECIFICATION SHEET**

- ALL BRASS FITTINGS AND 17 GAUGE TUBE
- FULLY POLISHED AND PLATED FOR EXPOSED APPLICATIONS
- PIPE LENGTH CAN BE CUT TO FIT TUB \*TEST FIT BEFORE CUTTING\*
- CONTEMPORARY STYLING WITH EZ CLICK™ DRAIN
- SWIVELING OVERFLOW NECK ADJUSTS TO FIT BATHTUB WALL
- 11/2" O.D. BRASS TAILPIECE
- FOR USE WITH 2" DRAIN AND OVERFLOW OPENINGS