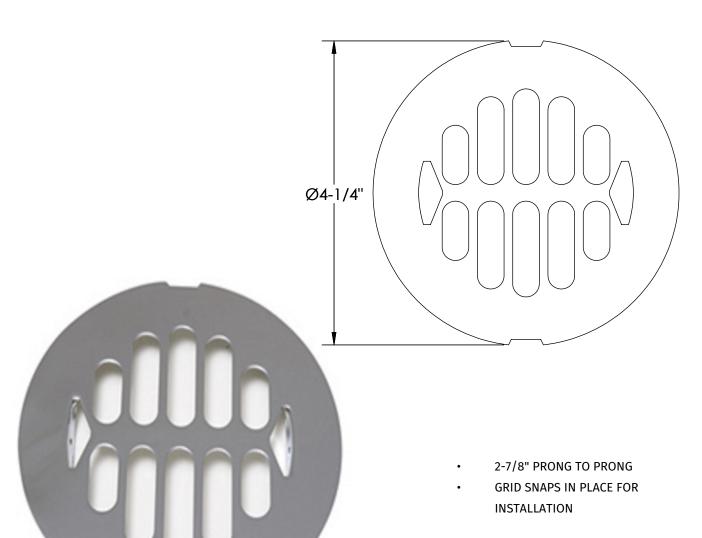

# MT240

## 4-1/4" ROUND SHOWER GRID AMERICAN BRASS® ALUMINUM FOUNDRY®

### **SPECIFICATION SHEET**