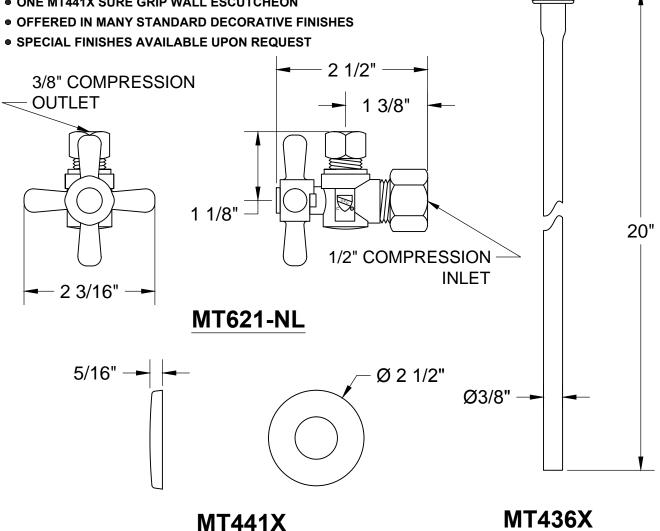

## THIS DECORATIVE SUPPLY VALVE KIT **OFFERS THE FOLLOWING FEATURES:**

- ONE MT621-NL 1/4 TURN NO LEAD BALL VALVE
- ONE MT436X NO LEAD SUPPLY TUBE
- ONE MT441X SURE GRIP WALL ESCUTCHEON