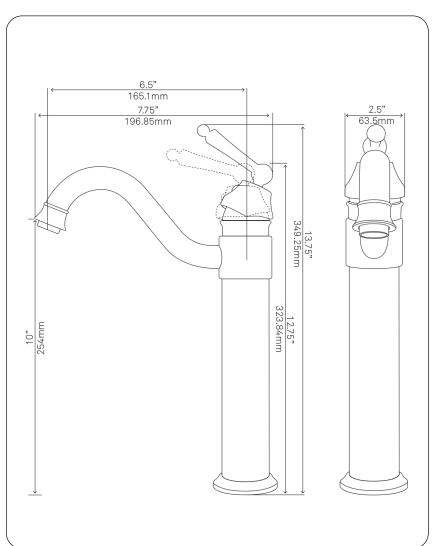

## STANDARD SPECIFICATIONS:

- Vessel faucet in chrome finish
- Single handle control
- Solid brass construction
- High pressure ceramic cartridge
- Single hole deck mount installation
- 1.5-inch diameter hole required
- Spout reach: 6.5-inches
- Spout height: 10-inches
- cUPC and AB1953 low lead compliant
- ASME A112.18.1-1-2011/CSA B125.1-11
- NSF 61 and NSF 372 certified
- EPA WaterSense® available