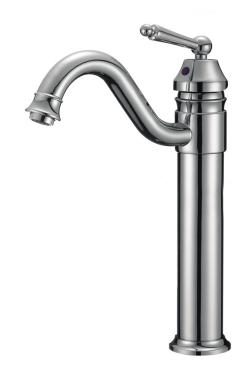

# BM-359CH CENTURY Single Lever Vessel Faucet

| Requested By:        |  |
|----------------------|--|
| Specific Features: _ |  |

## STANDARD SPECIFICATIONS:

- Vessel faucet in chrome finish
- Single handle control
- Solid brass construction
- High pressure ceramic cartridge
- Single hole deck mount installation
- 1.5-inch diameter hole required
- Spout reach: 6.5-inches
- Spout height: 10-inches
- cUPC and AB1953 low lead compliant
- ASME A112.18.1-1-2011/CSA B125.1-11
- NSF 61 and NSF 372 certified
- EPA WaterSense® available