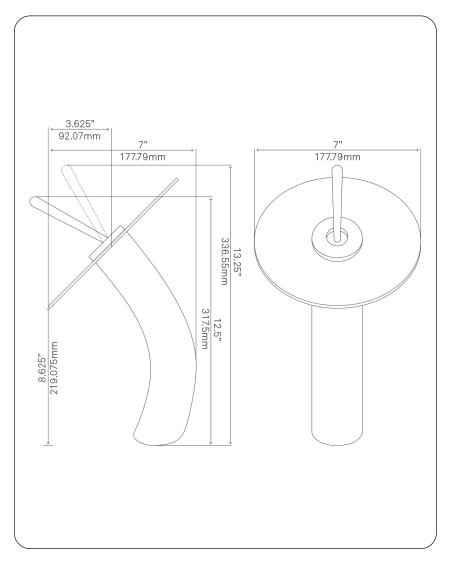

#### GF-001BN-S FALLS Waterfall Vessel Faucet

Requested By: \_\_\_\_\_

Specific Features: \_\_\_\_\_

# STANDARD SPECIFICATIONS:

- Brushed nickel finish with smoke colored glass
- Single handle control
- Solid brass construction
- High pressure ceramic cartridge
- Single hole deck mount installation
- 1.5-inch diameter hole required
- cUPC and AB1953 low lead compliant
- ASME A112.18.1-1-2011/CSA B125.1-11
- NSF 61 and NSF 372 certified
- $\bullet \mathsf{EPA} \ \mathsf{WaterSense} \\ \mathbb{B} \ \mathsf{available}$