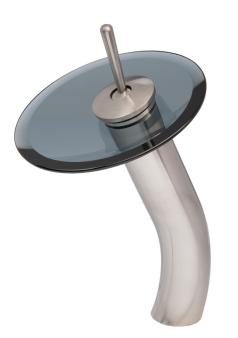

#### GF-001BN-S FALLS Waterfall Vessel Faucet

Requested By: \_\_\_\_\_

Specific Features: \_\_\_\_\_

# STANDARD SPECIFICATIONS:

- Brushed nickel finish with smoke colored glass
- Single handle control
- Solid brass construction
- High pressure ceramic cartridge
- Single hole deck mount installation
- 1.5-inch diameter hole required
- cUPC and AB1953 low lead compliant
- ASME A112.18.1-1-2011/CSA B125.1-11
- NSF 61 and NSF 372 certified
- $\bullet \mathsf{EPA} \ \mathsf{WaterSense} \\ \mathbb{B} \ \mathsf{available}$