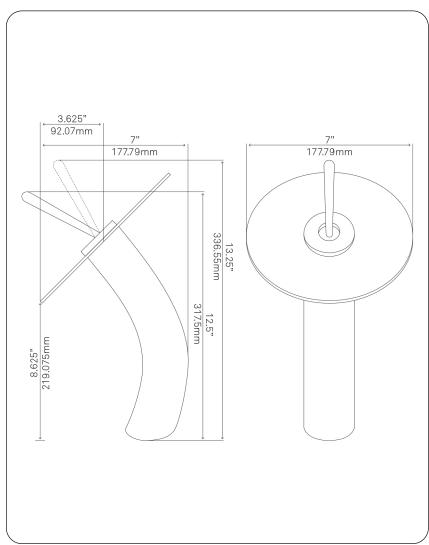

## GF-0010RB-T FALLS Waterfall Vessel Faucet

| Requested By:    |     |  |
|------------------|-----|--|
| Specific Feature | .s. |  |

### STANDARD SPECIFICATIONS:

- Oil-rubbed bronze with tea colored glass
- Single handle control
- Solid brass construction
- High pressure ceramic cartridge
- Single hole deck mount installation
- 1.5-inch diameter hole required
- cUPC and AB1953 low lead compliant
- ASME A112.18.1-1-2011/CSA B125.1-11
- NSF 61 and NSF 372 certified
- EPA WaterSense® available