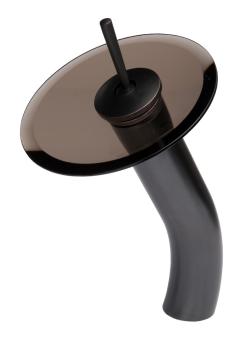

## GF-0010RB-T FALLS Waterfall Vessel Faucet

| Requested By:    |     |  |
|------------------|-----|--|
| Specific Feature | .s. |  |

### STANDARD SPECIFICATIONS:

- Oil-rubbed bronze with tea colored glass
- Single handle control
- Solid brass construction
- High pressure ceramic cartridge
- Single hole deck mount installation
- 1.5-inch diameter hole required
- cUPC and AB1953 low lead compliant
- ASME A112.18.1-1-2011/CSA B125.1-11
- NSF 61 and NSF 372 certified
- EPA WaterSense® available