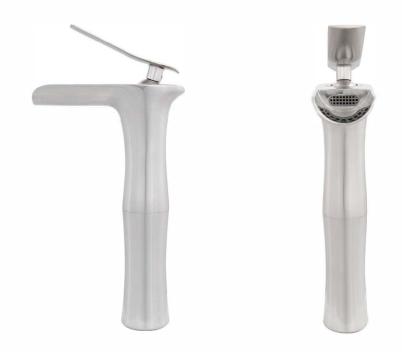

#### GF- 365BN VICTORIA Single Lever Waterfall Vessel Faucet

Requested By: \_\_\_\_\_

Specific Features: \_\_\_\_\_

## STANDARD SPECIFICATIONS:

- Brushed nickel finish
- Single handle control
- Solid brass construction
- High pressure ceramic cartridge
- Single hole deck mount installation
- 1.5-inch diameter hole required
- Mounting hardware included
- Spout reach: 3.5-inches
- Spout height: 9.25-inches
- cUPC and AB1953 low lead compliant
- ASME A112.18.1-1-2011/CSA B125.1-11
- NSF 61 and NSF 372 certified
- EPA WaterSense® available