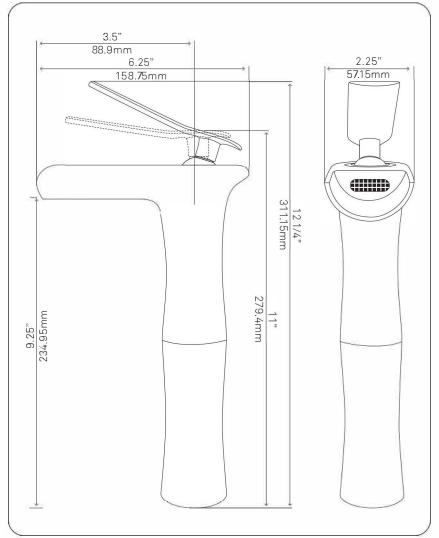

## STANDARD SPECIFICATIONS:

- Brushed nickel finish
- Single handle control
- Solid brass construction
- High pressure ceramic cartridge
- Single hole deck mount installation
- 1.5-inch diameter hole required
- Mounting hardware included
- Spout reach: 3.5-inches
- Spout height: 9.25-inches
- cUPC and AB1953 low lead compliant
- ASME A112.18.1-1-2011/CSA B125.1-11
- NSF 61 and NSF 372 certified
- EPA WaterSense® available