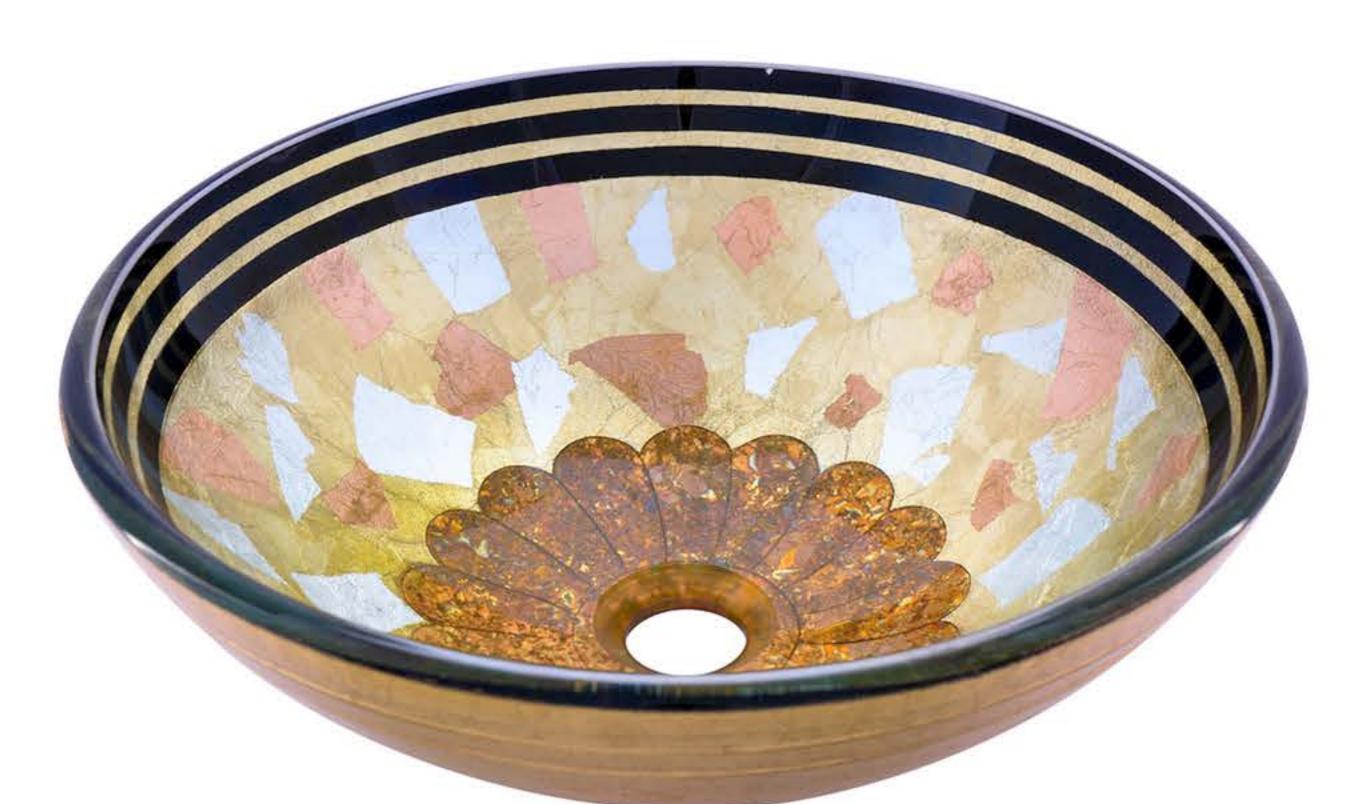

### NOHP-G020 CELEBRAZIONE Glass Vessel Bathroom Sink

Requested By:

Specific Features:

# STANDARD SPECIFICATIONS:

- Round hand painted vessel sink
- Yellow, blue and pink with brown center
- High tempered glass
- Stain and scratch resistant inside
- Textured painted outside
- Above counter installation
- Standard U.S. plumbing connection
- 1.75-inch drain opening