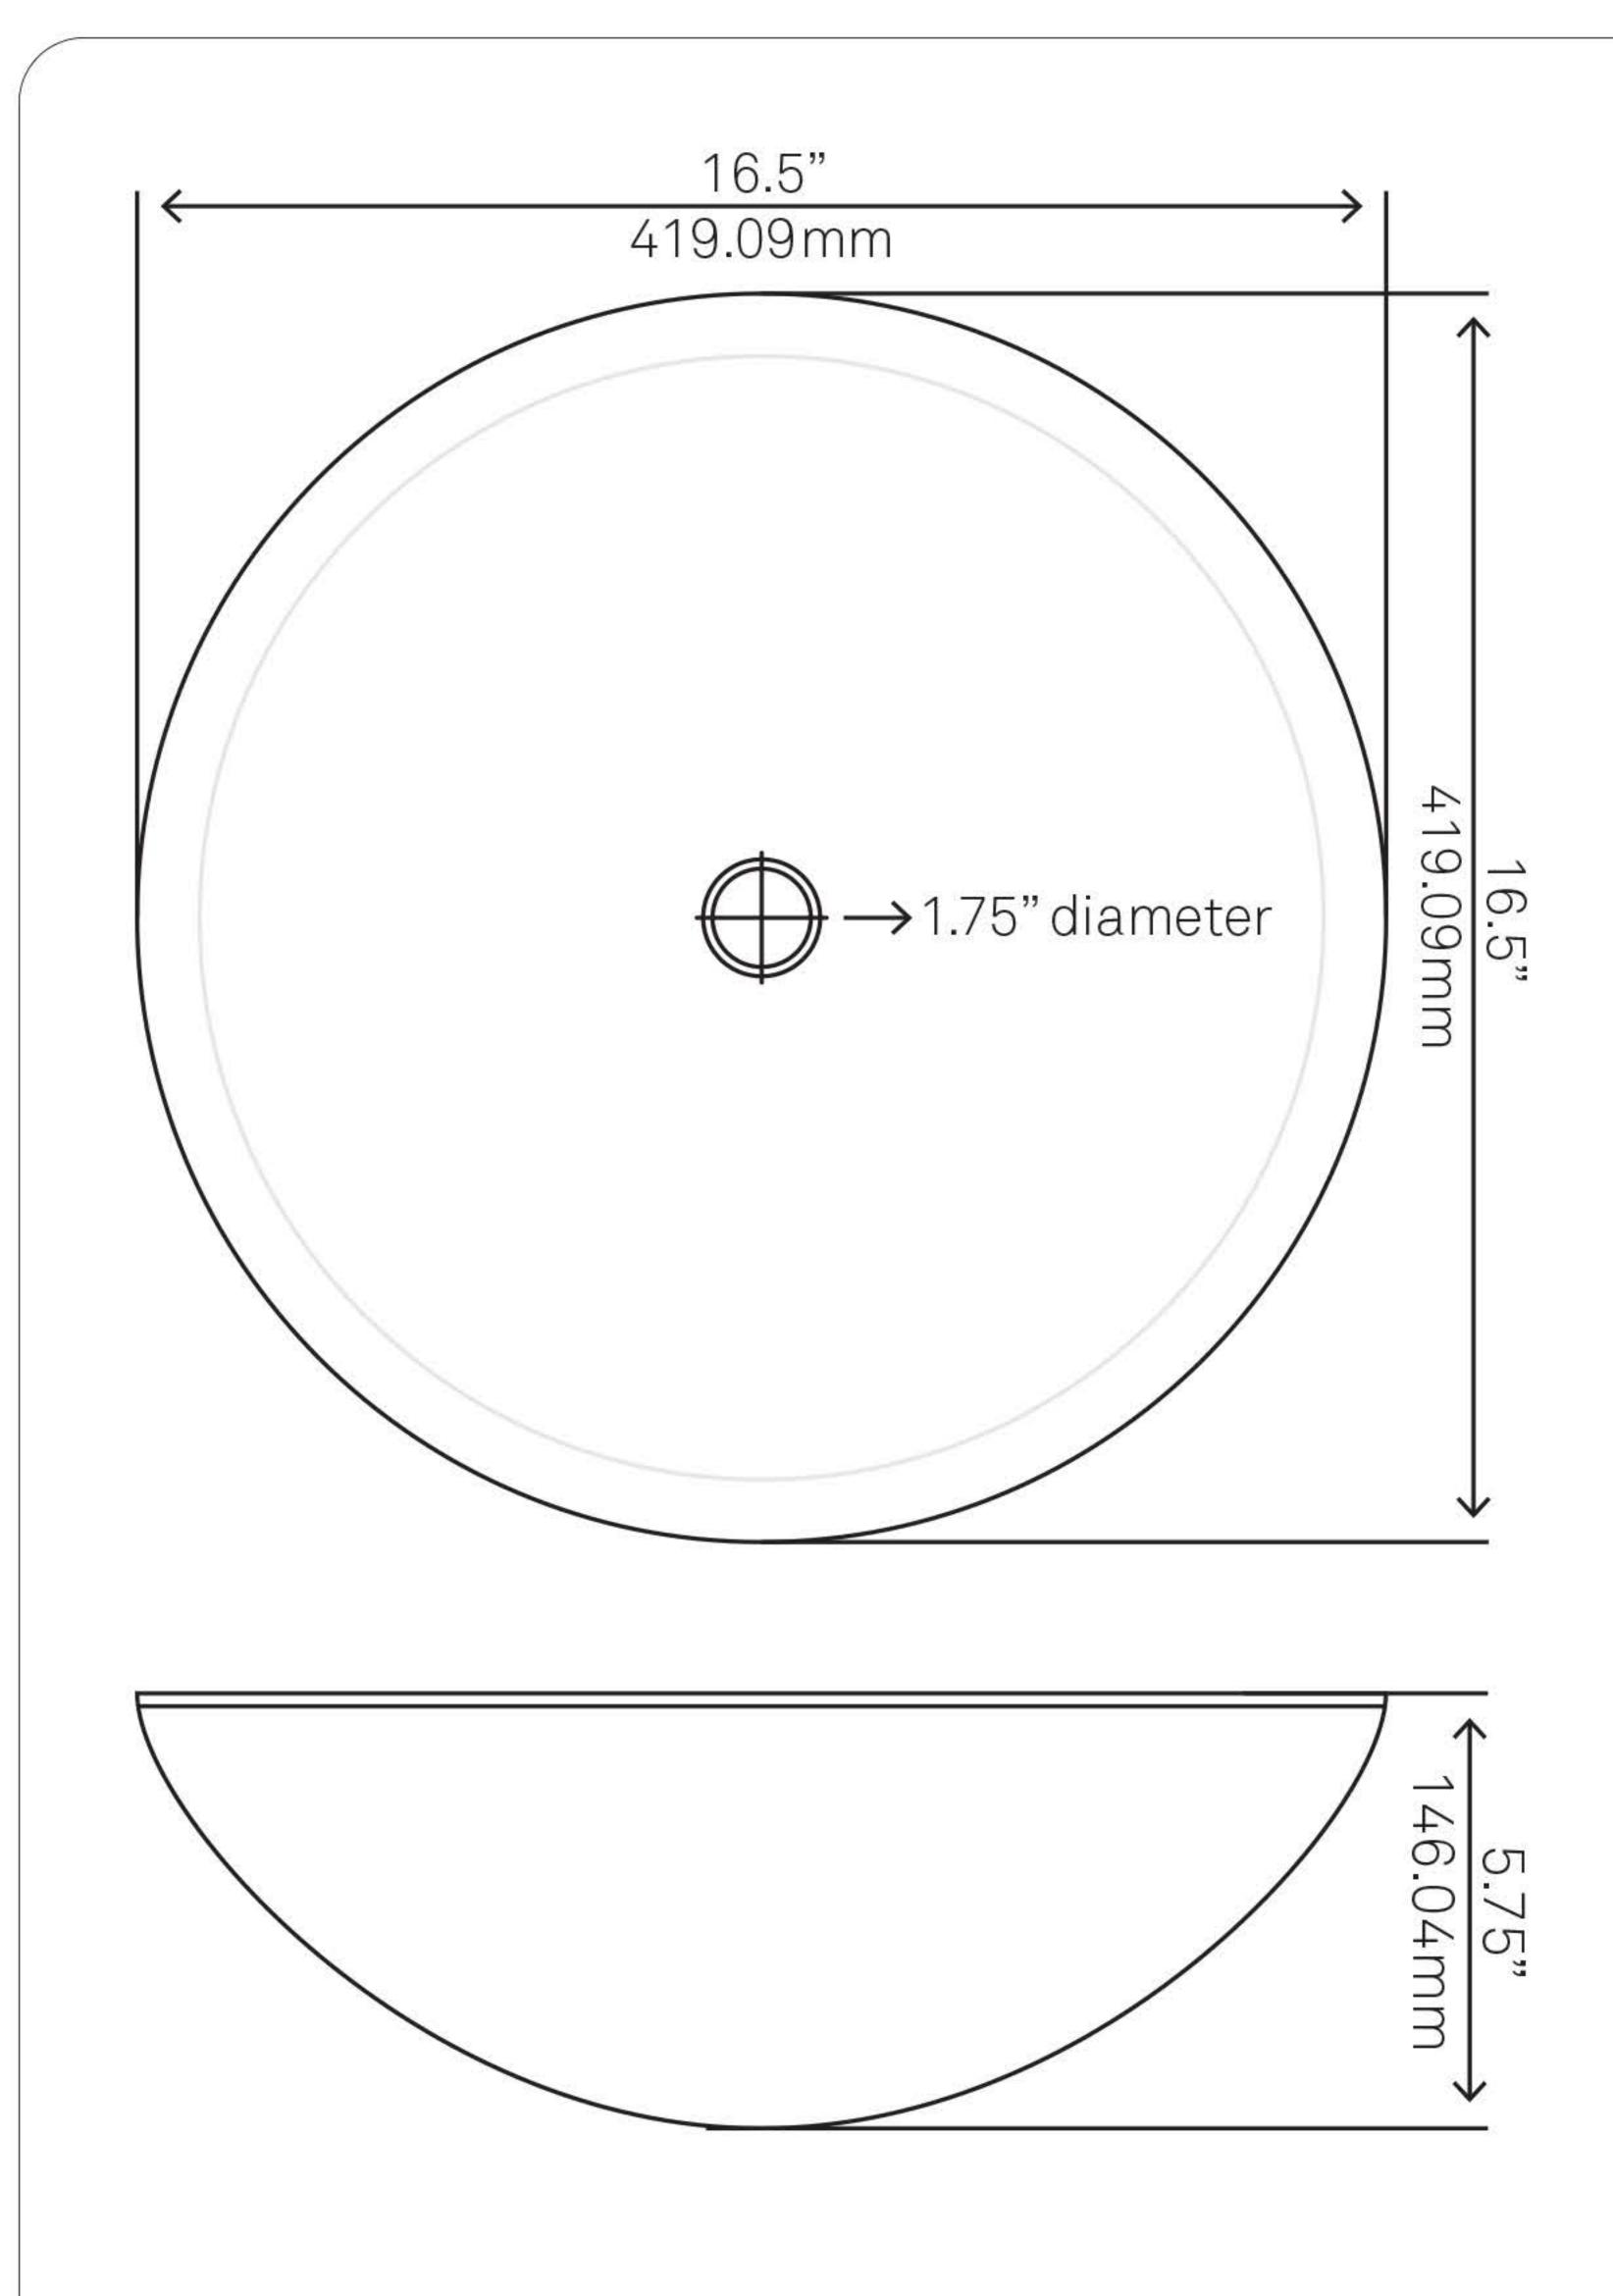

# STANDARD SPECIFICATIONS:

- Round hand painted vessel sink
- Yellow, blue and pink with brown center
- High tempered glass
- Stain and scratch resistant inside
- Textured painted outside
- Above counter installation
- Standard U.S. plumbing connection
- 1.75-inch drain opening

### NOTES

Novatto reserves the right (1) to make changes in specifications and materials, and (2) to change or discontinue models, both without notice or obligation. Dimensions are for reference only, see www.NovattoInc.com for finish options and product availability.