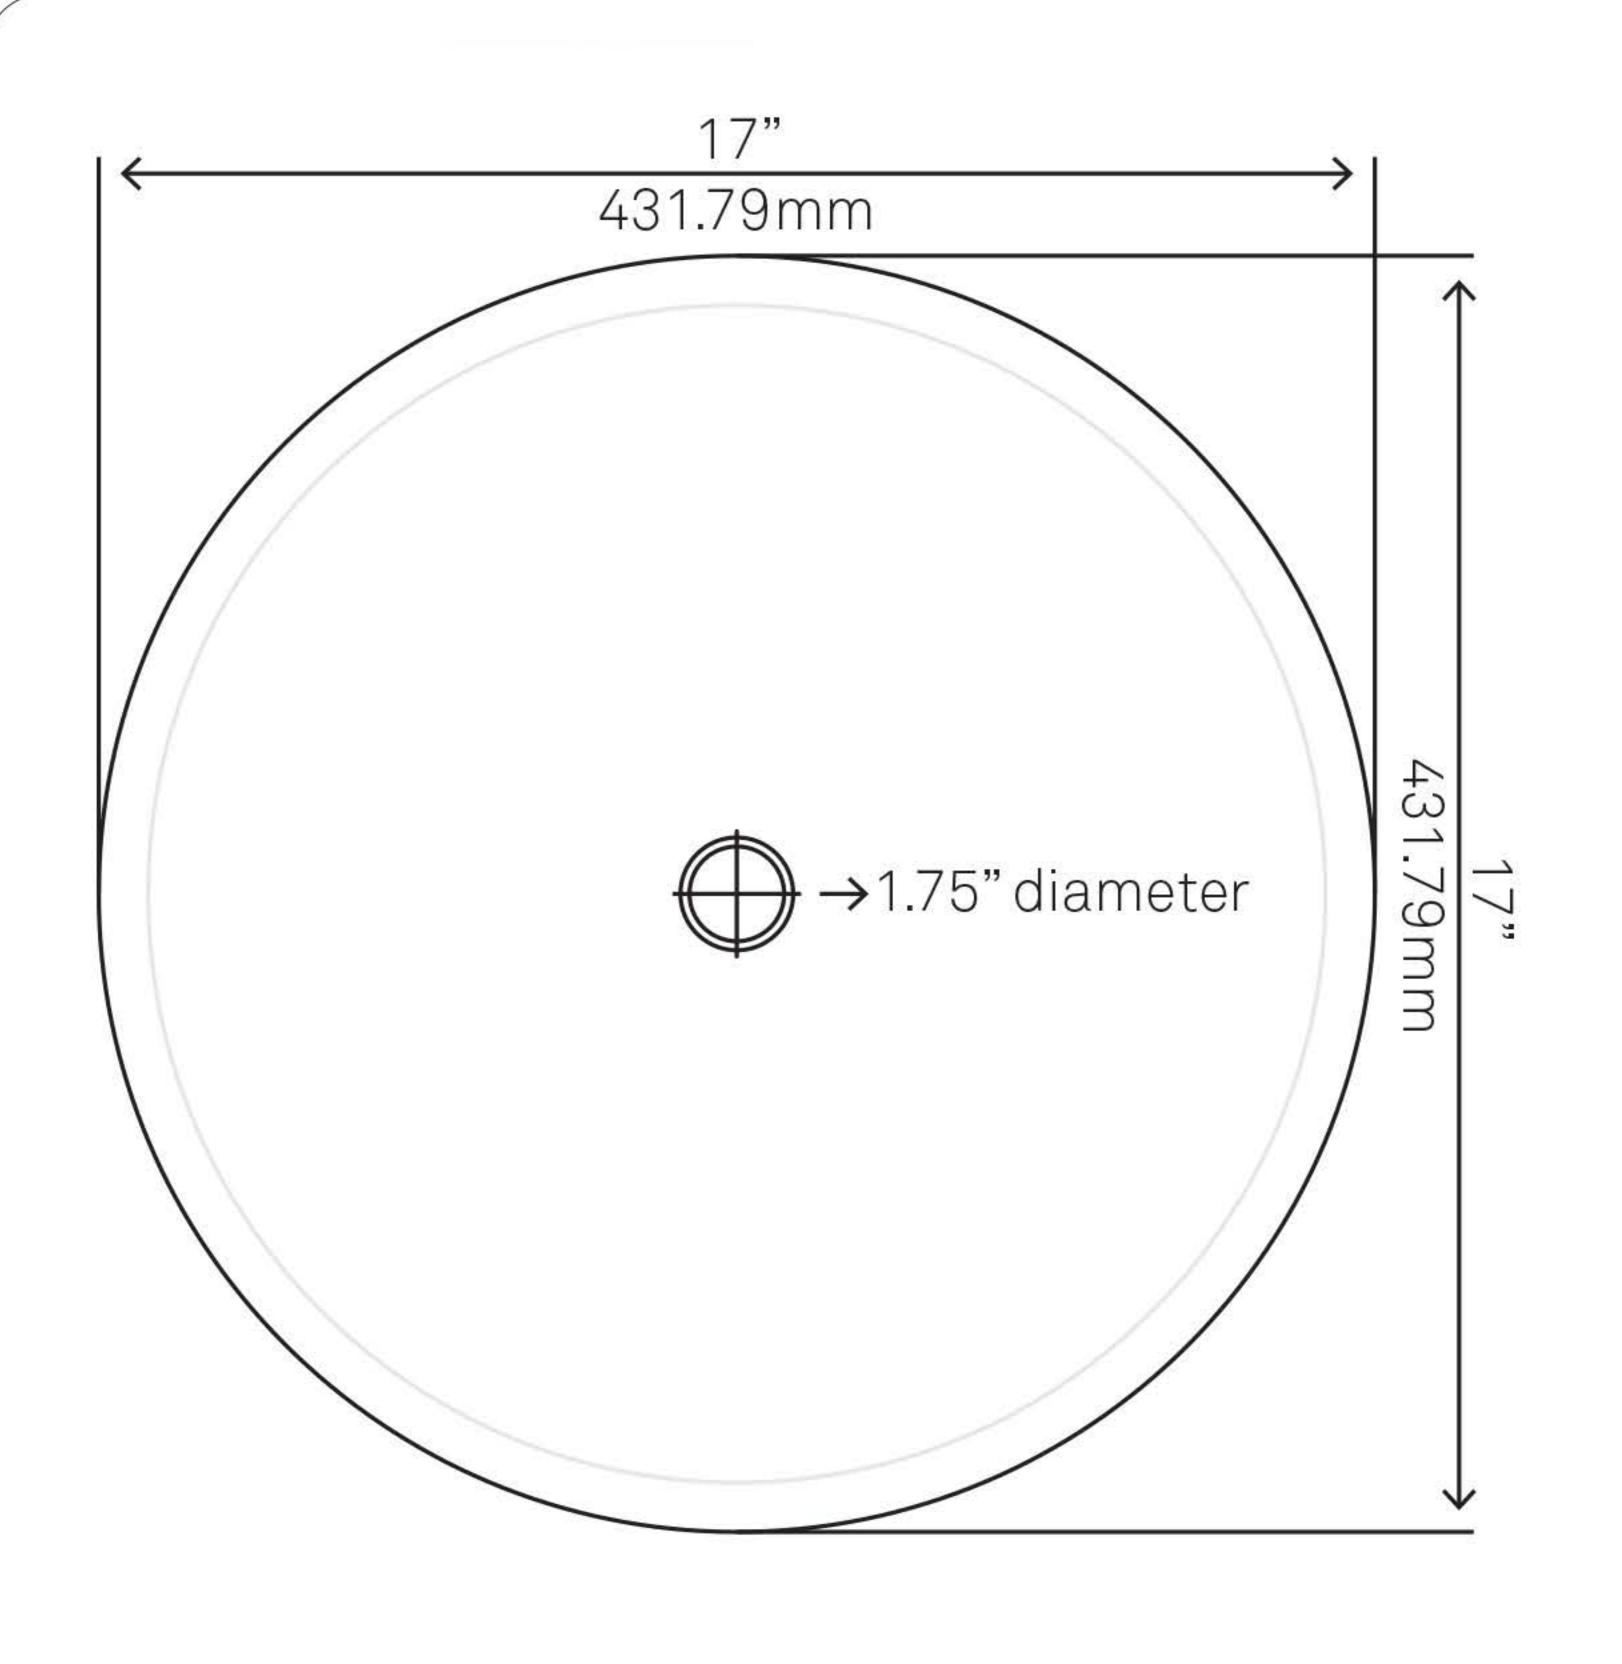

## STANDARD SPECIFICATIONS:

- Round granite vessel sink
- Polished black interior
- Natural textured exterior
- Hand crafted by our master artisans
- Above counter installation
- No mounting ring required
- 7/8" thick granite
- Inside dimension: 15.25 x 5
- Standard U.S. plumbing connection