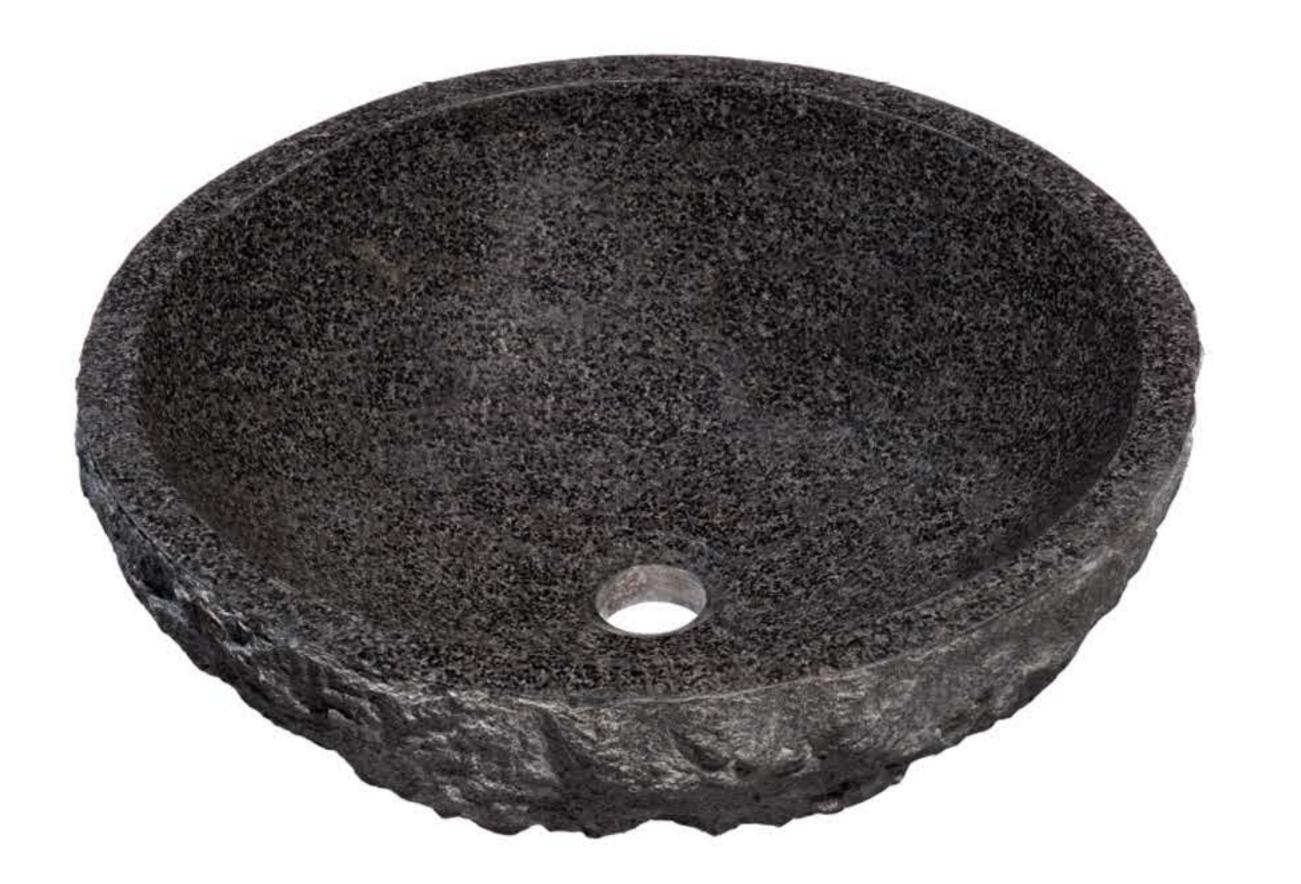

## STANDARD SPECIFICATIONS:

- Round granite vessel sink
- Polished black interior
- Natural textured exterior
- Hand crafted by our master artisans
- Above counter installation
- No mounting ring required
- 7/8" thick granite
- Inside dimension: 15.25 x 5
- Standard U.S. plumbing connection