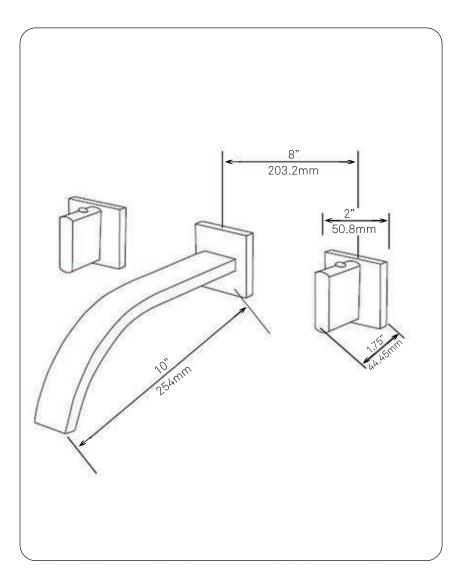

# NBF-W02BN DEKKER Two Handle Wall Mount Bathroom Faucet, Brushed Nickel

| Requested By:      |  |
|--------------------|--|
|                    |  |
| Specific Features: |  |

### STANDARD SPECIFICATIONS:

- Wall mount faucet w/ brushed nickel finish
- Double nob handle
- Solid brass construction
- Includes: Spout, handle, supply lines, mounting hardware and rough in valve
- High pressure ceramic cartridge
- cUPC and AB1953 low lead compliant
- NSF 61 and NSF 372 certified
- Meets Watersense (WS) flow rate requirements