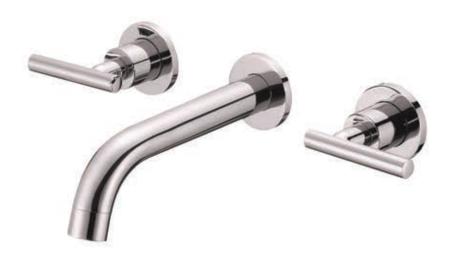

# NBF-W04BN KENNEDY Two Handle Wall Mount Bath, Brushed Nickel

| Requested By:      |  |
|--------------------|--|
|                    |  |
| Specific Features: |  |

## STANDARD SPECIFICATIONS:

- Wall mount faucet w/ brushed nickel finish
- Double handles
- Solid brass construction
- Includes: Spout, handles, supply lines, mounting hardware and rough in valve
- High pressure ceramic cartridge
- AB1953 low lead compliant
- cUPC Certified
- NSF 61 and NSF 372 certified