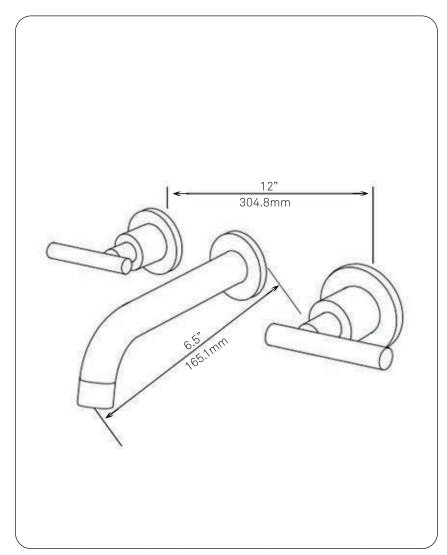

# NBF-W04BN KENNEDY Two Handle Wall Mount Bath, Brushed Nickel

| Requested By:      |  |
|--------------------|--|
|                    |  |
| Specific Features: |  |

## STANDARD SPECIFICATIONS:

- Wall mount faucet w/ brushed nickel finish
- Double handles
- Solid brass construction
- Includes: Spout, handles, supply lines, mounting hardware and rough in valve
- High pressure ceramic cartridge
- AB1953 low lead compliant
- cUPC Certified
- NSF 61 and NSF 372 certified