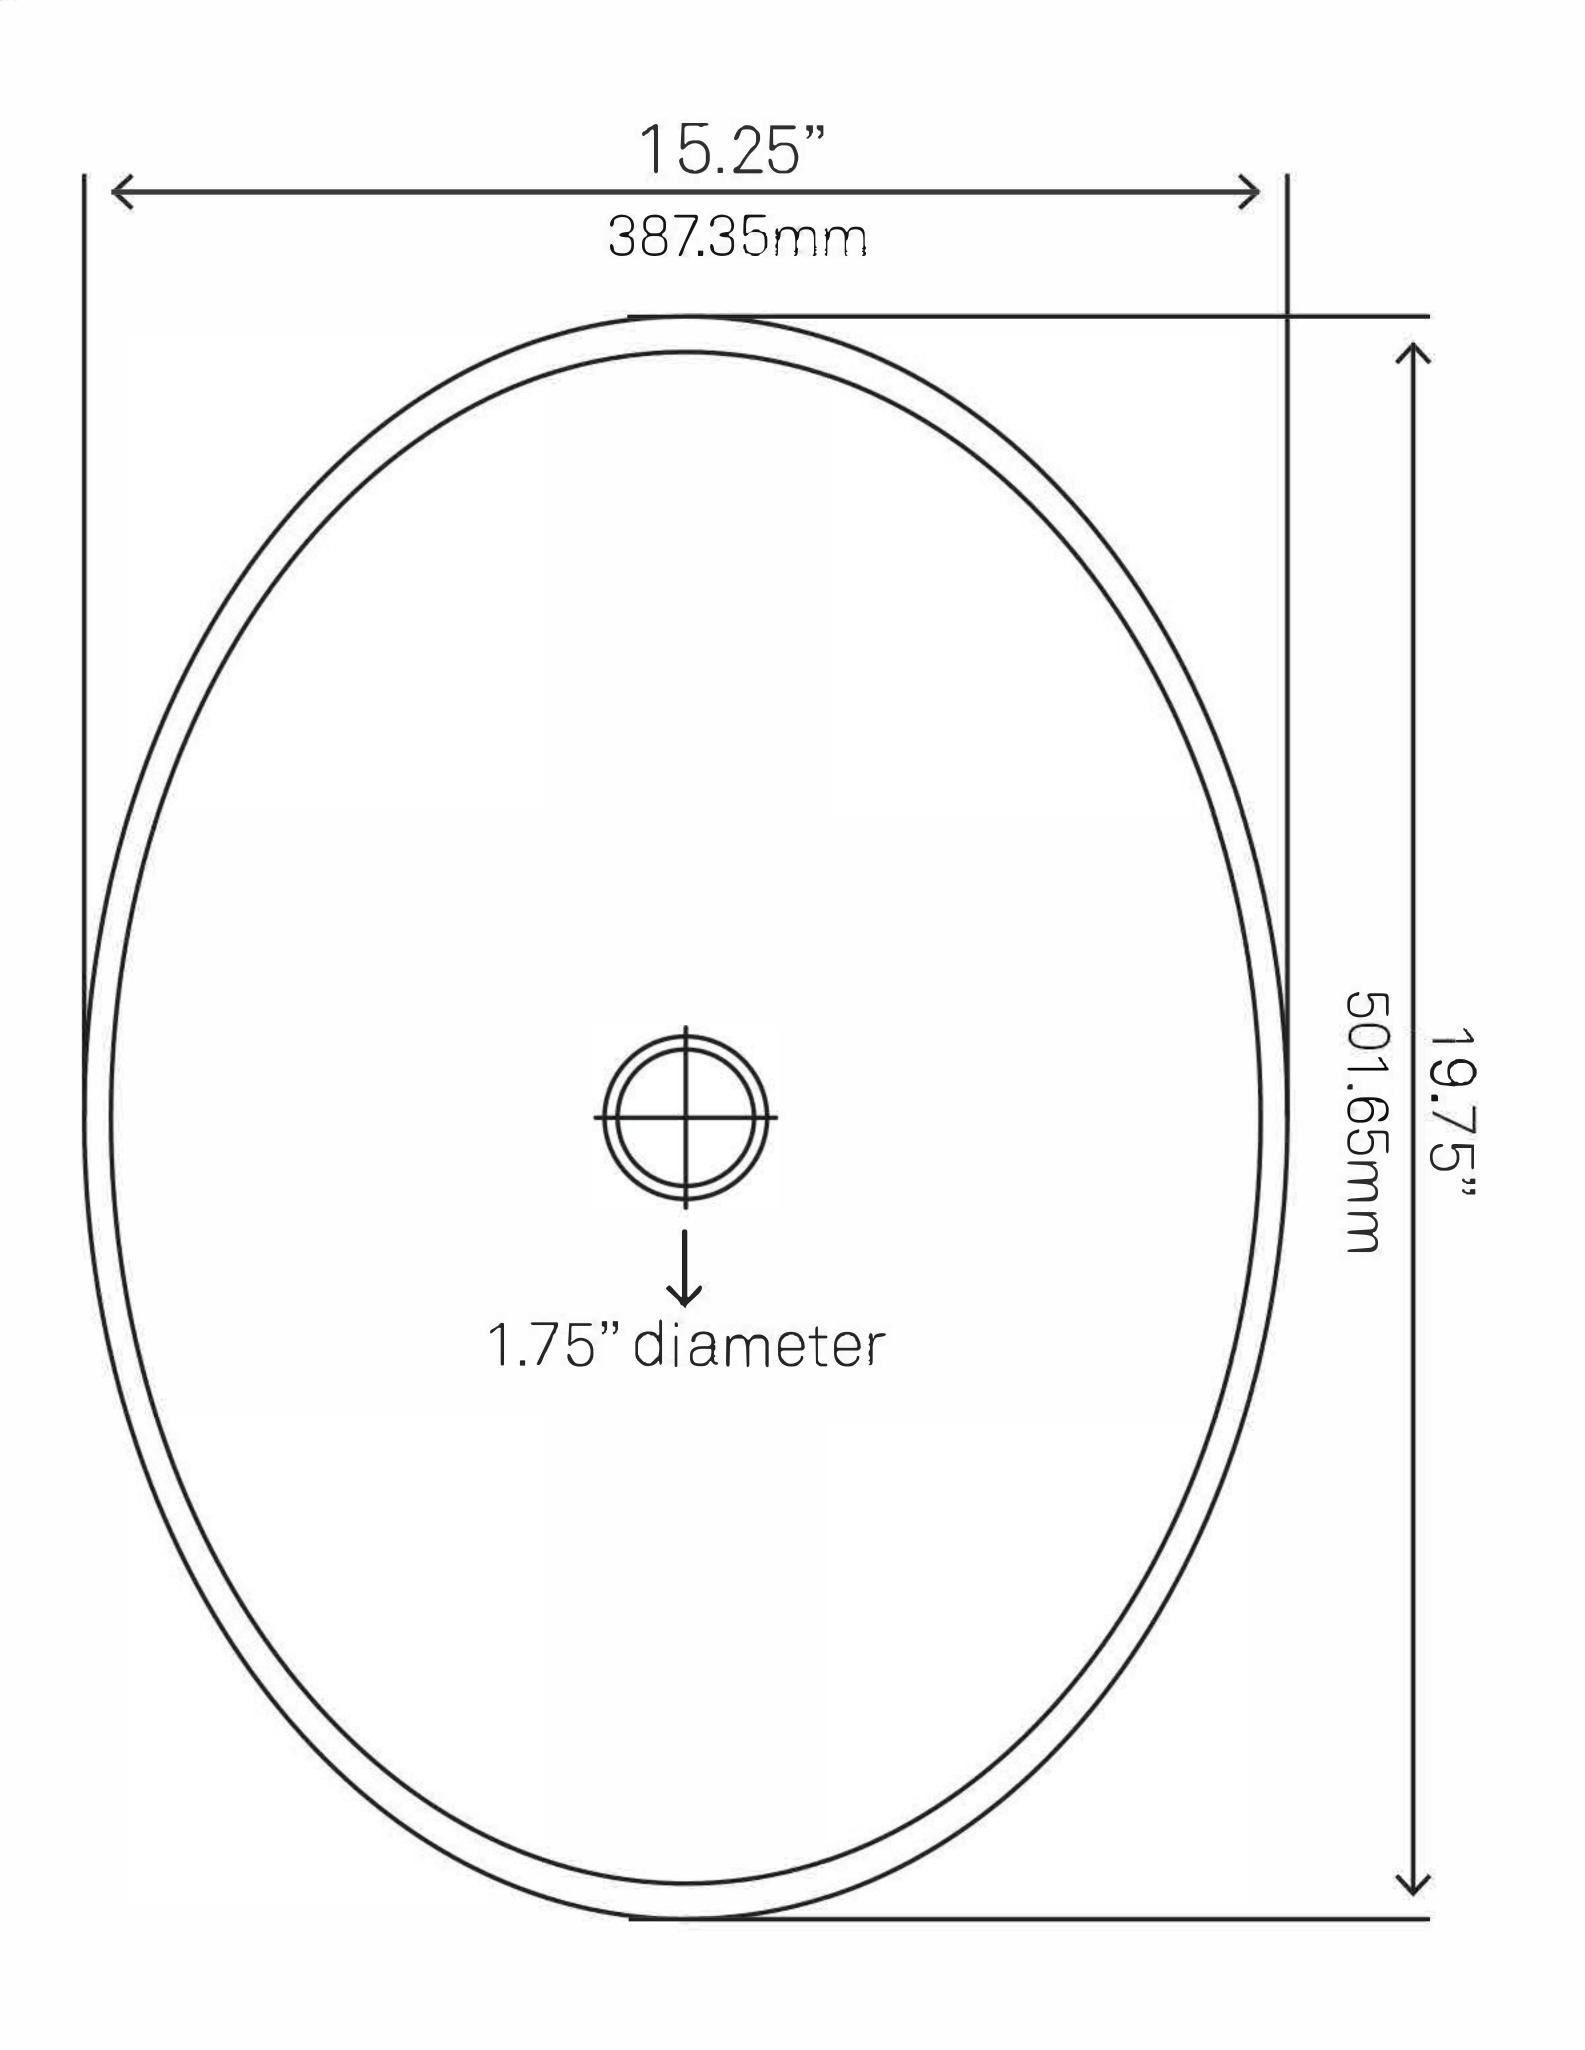

# 139.7mm 5.5"

Novatto reserves the right (1) to make changes in specifications and materials, and (2) to change or discontinue models, both without notice or obligation. Dimensions are for reference only, see www.NovattoInc.com for finish options and product availability.

#### STANDARD SPECIFICATIONS:

- Oval clear black vessel sink
- Polished glass inside and out
- Made with high tempered glass
- Scratch resistant and non-porous
- Designed for above counter installation
- Standard U.S. plumbing connections
- Made with 1.75-inch drain opening