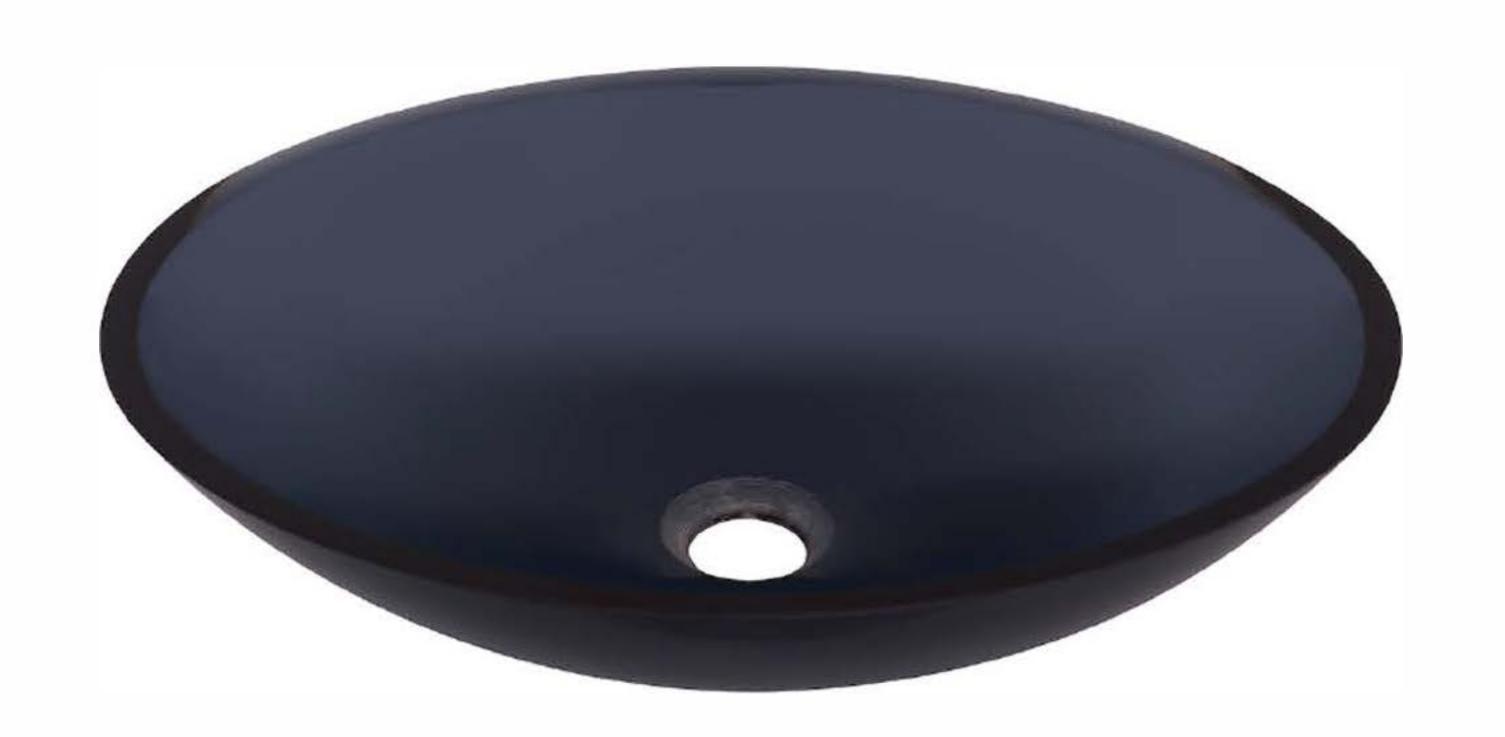

#### STANDARD SPECIFICATIONS:

- Oval clear black vessel sink
- Polished glass inside and out
- Made with high tempered glass
- Scratch resistant and non-porous
- Designed for above counter installation
- Standard U.S. plumbing connections
- Made with 1.75-inch drain opening