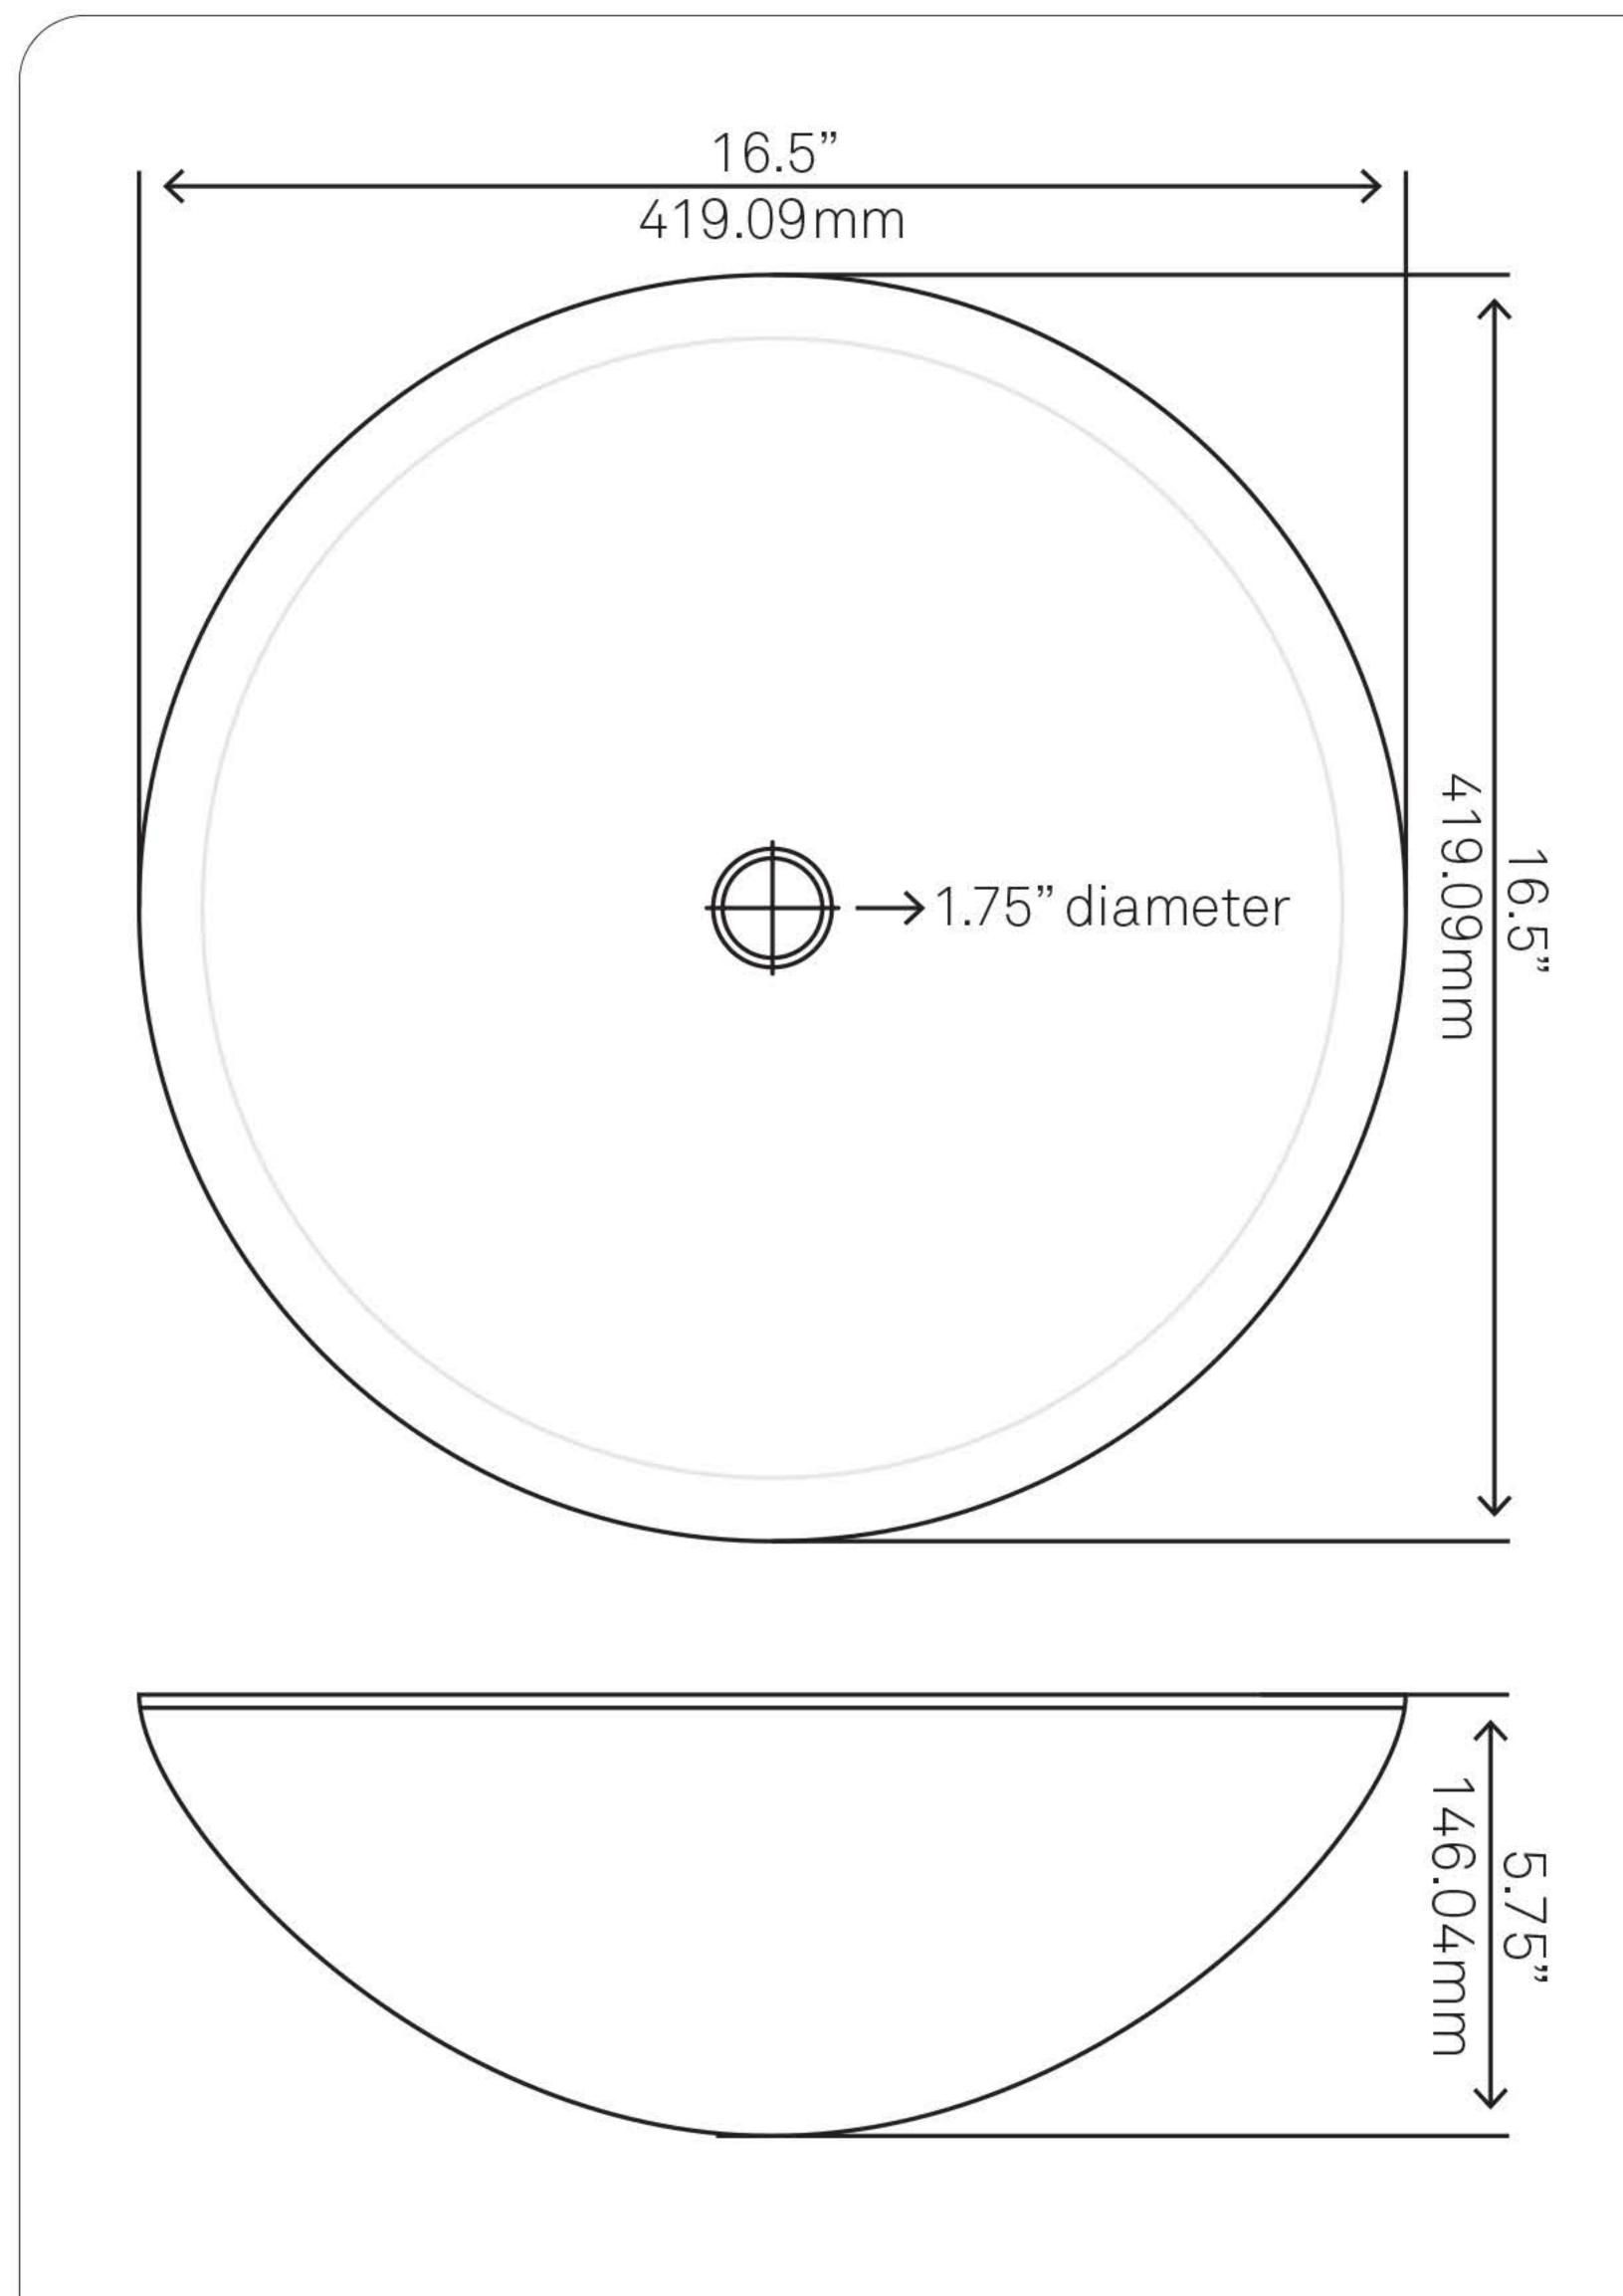

### STANDARD SPECIFICATIONS:

- Round vessel sink
- Solid red outside, black inside
- Made with high tempered glass
- Scratch resistant and non-porous
- Designed for above counter installation
- Standard U.S. plumbing connections
- 1.75-inch drain opening