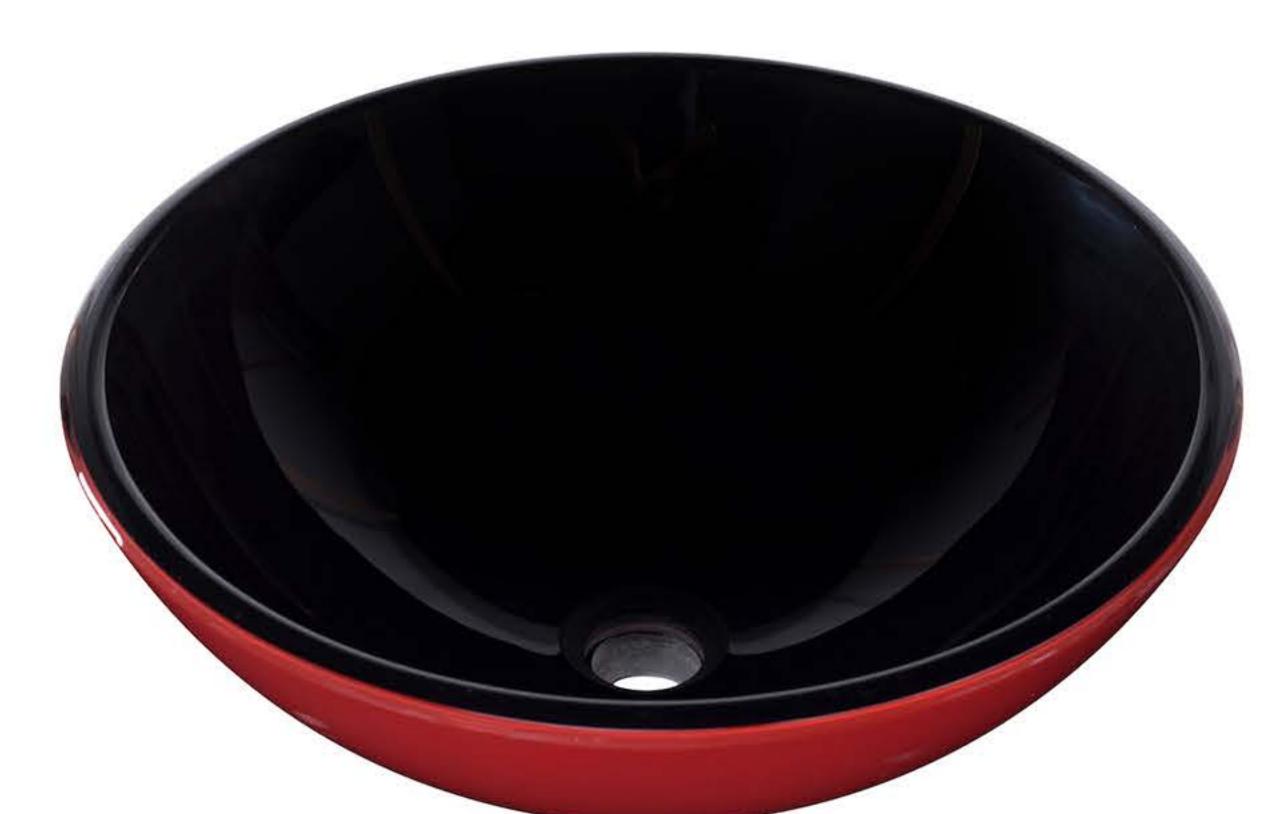

## TIG-8392 CATALONIA Double Layer Glass Vessel Sink

Requested By:

Specific Features:

### STANDARD SPECIFICATIONS:

- Round vessel sink
- Solid red outside, black inside
- Made with high tempered glass
- Scratch resistant and non-porous
- Designed for above counter installation
- Standard U.S. plumbing connections
- 1.75-inch drain opening