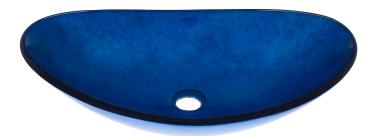

# TIG-S132-8031 AZZURRO Glass Vessel Bath Sink, Oval Slipper

Requested By:

Specific Features:

Novatto reserves the right (1) to make changes in specifications and materials, and (2) to change or discontinue models, both without notice or obligation. Dimensions are for reference only, see www.NovattoInc.com for finish options and product availability.

## STANDARD SPECIFICATIONS:

- Oval slipper glass vessel sink
- Fluorescent blue foil painted bottom
- Made with high tempered glass
- Scratch resistant and non-porous
- Designed for above counter installation
- Standard U.S. plumbing connections
- Made with 1.75-inch drain opening