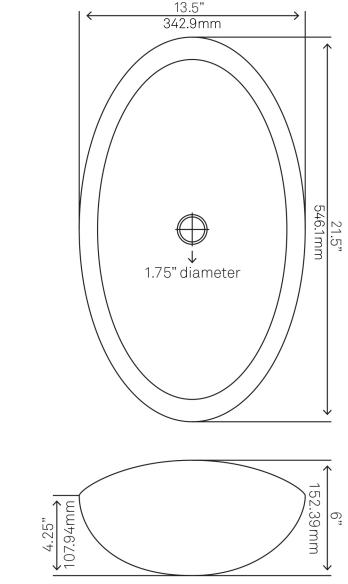

# TIG-S132-8031 AZZURRO Glass Vessel Bath Sink, Oval Slipper

Requested By:

Specific Features:

Novatto reserves the right (1) to make changes in specifications and materials, and (2) to change or discontinue models, both without notice or obligation. Dimensions are for reference only, see www.NovattoInc.com for finish options and product availability.

## STANDARD SPECIFICATIONS:

- Oval slipper glass vessel sink
- Fluorescent blue foil painted bottom
- Made with high tempered glass
- Scratch resistant and non-porous
- Designed for above counter installation
- Standard U.S. plumbing connections
- Made with 1.75-inch drain opening