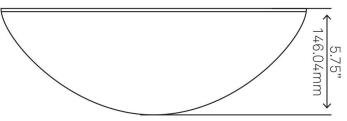

### STANDARD SPECIFICATIONS:

- Round clear brown glass vessel sink
- Made with high tempered glass
- Scratch resistant and non-porous
- Designed for above counter installation
- Standard U.S. plumbing connections
- 1.75-inch drain opening