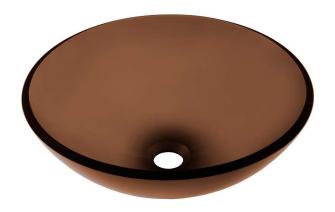

### STANDARD SPECIFICATIONS:

- Round clear brown glass vessel sink
- Made with high tempered glass
- Scratch resistant and non-porous
- Designed for above counter installation
- Standard U.S. plumbing connections
- 1.75-inch drain opening