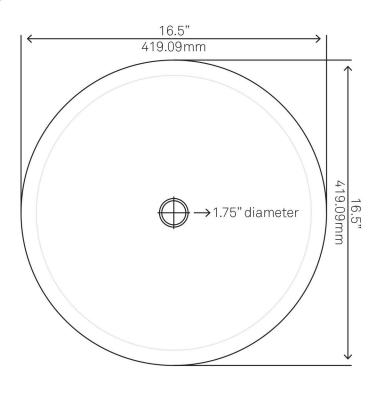

### STANDARD SPECIFICATIONS:

- Round clear brown glass vessel sink
- Made with high tempered glass
- Scratch resistant and non-porous
- Designed for above counter installation
- Standard U.S. plumbing connections
- 1.75-inch drain opening