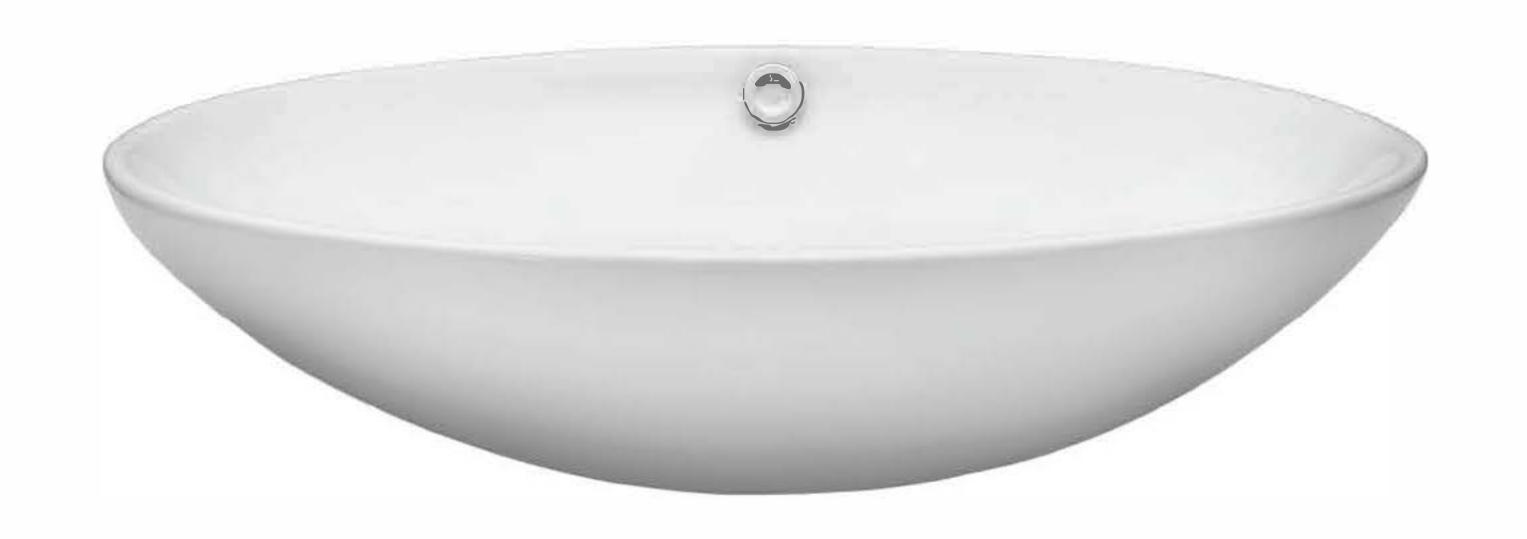

# TP-V07W BIANCO U0V0 Porcelain Vessel Sink w/ Overflow

Requested By:

Specific Features:

# STANDARD SPECIFICATIONS:

- Oval white glossy porcelain vessel sink
- Easy to clean scratch resistant surface
- Non-porous material
- Designed for above counter installation
- Standard U.S. plumbing overflow connections
- Inner dimensions 16 x 23.75 x 4-inches tall
- Has overflow
- No mounting ring necessary