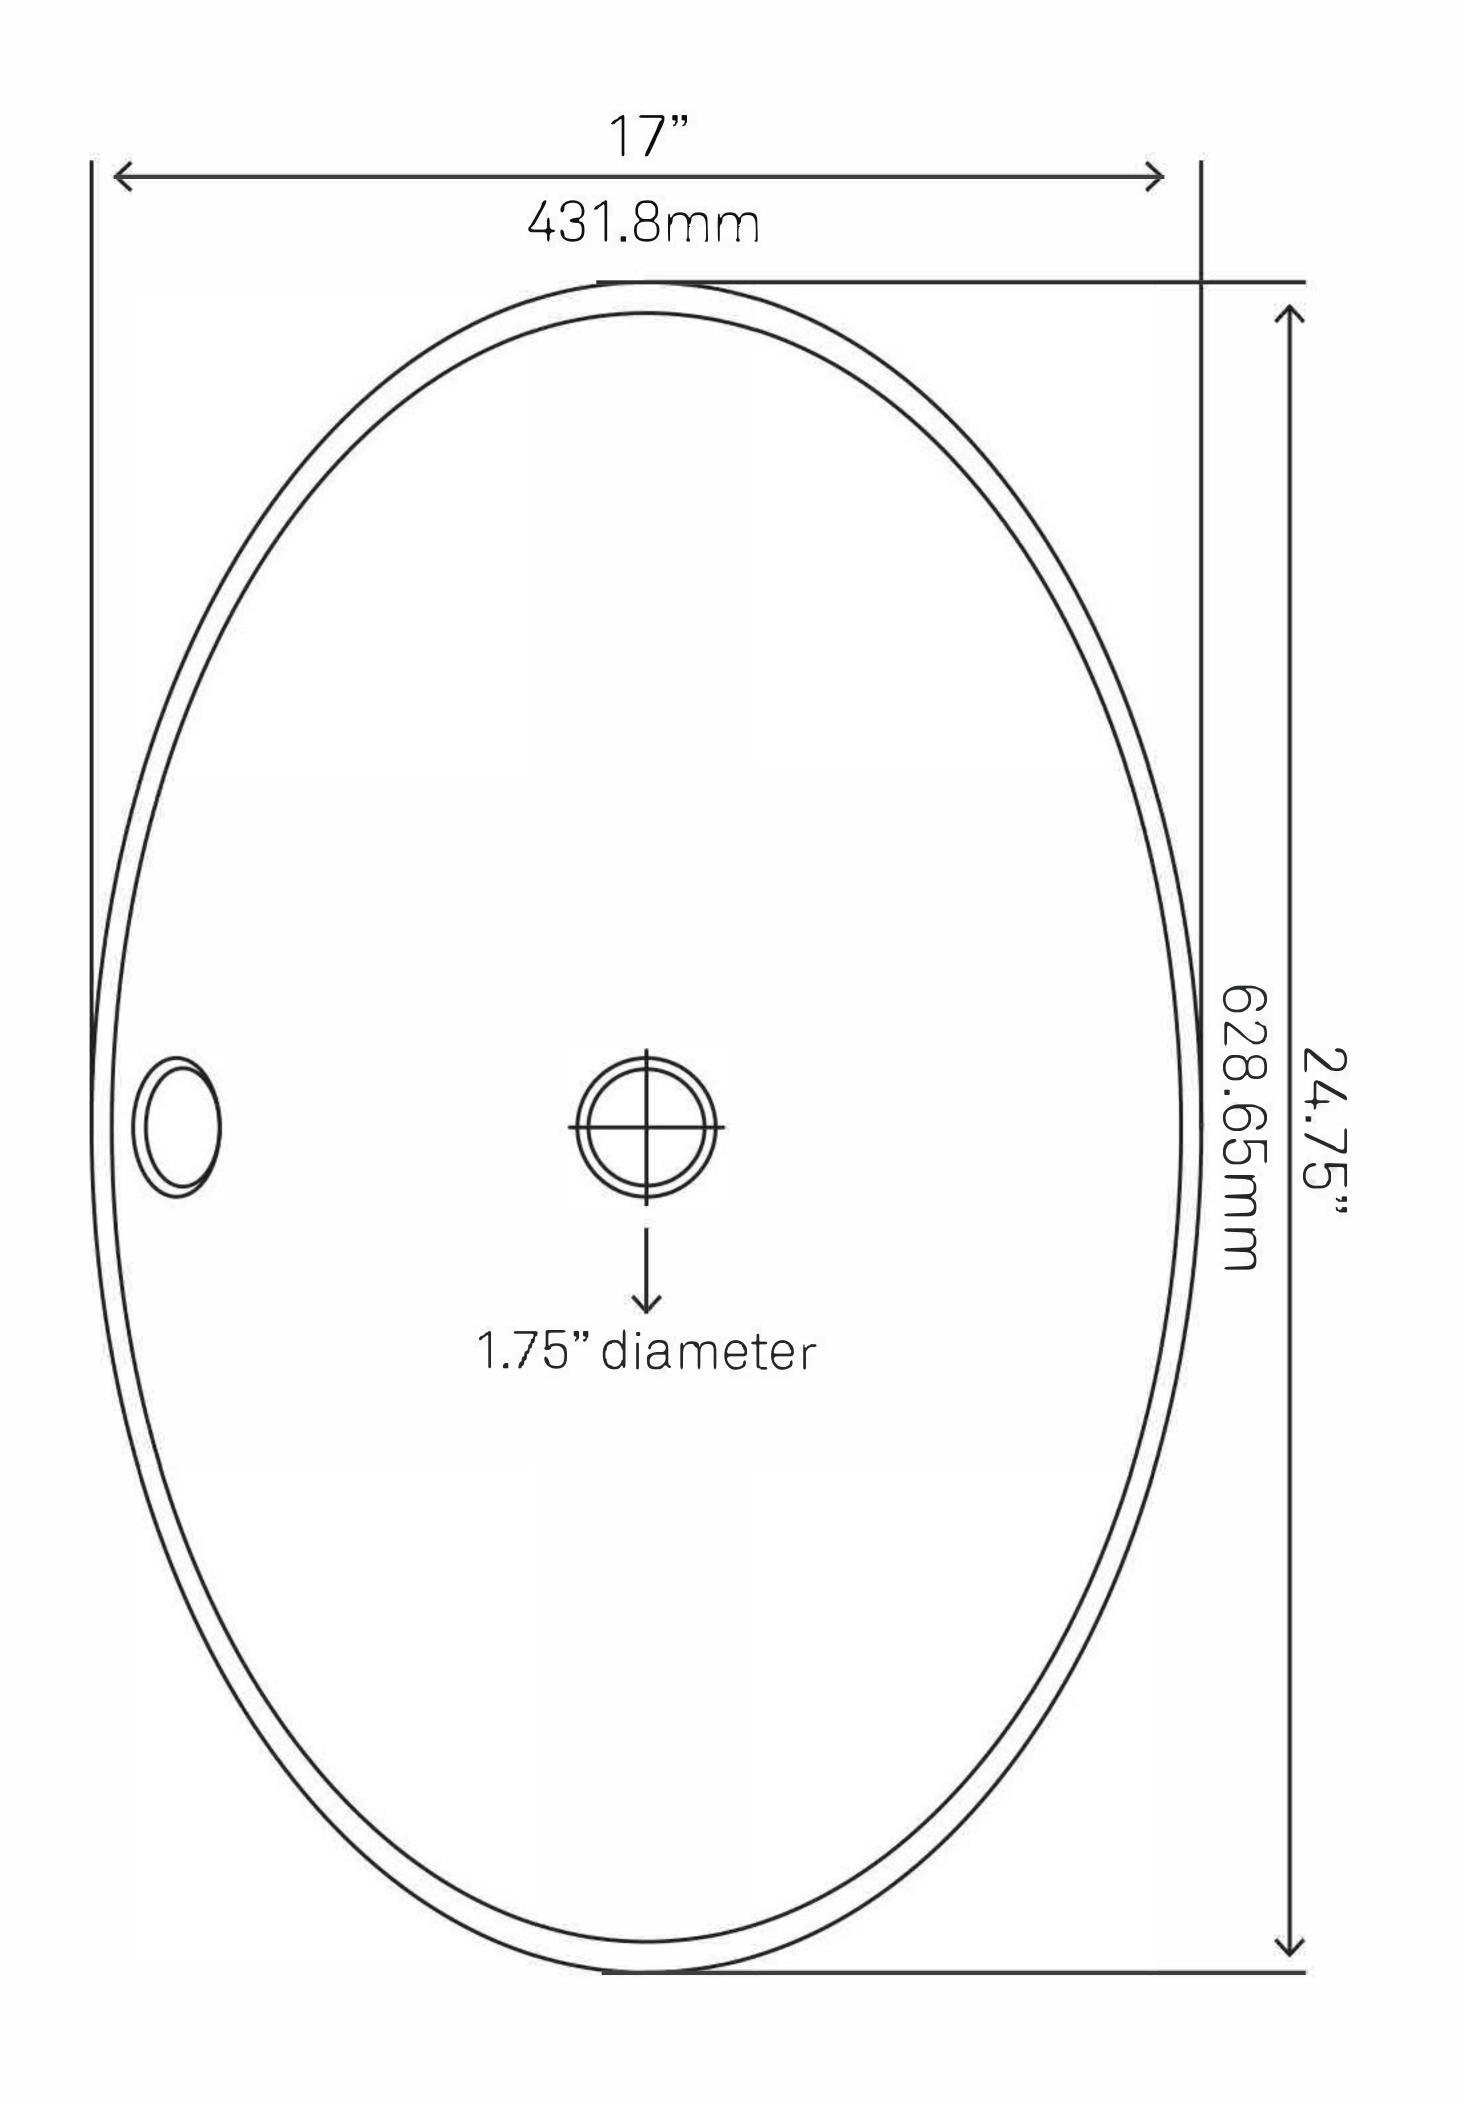

# 146.05mm

Novatto reserves the right (1) to make changes in specifications and materials, and (2) to change or discontinue models, both without notice or obligation. Dimensions are for reference only, see www.NovattoInc.com for finish options and product availability.

# STANDARD SPECIFICATIONS:

- Oval white glossy porcelain vessel sink
- Easy to clean scratch resistant surface
- Non-porous material
- Designed for above counter installation
- Standard U.S. plumbing overflow connections
- Inner dimensions 16 x 23.75 x 4-inches tall
- Has overflow
- No mounting ring necessary