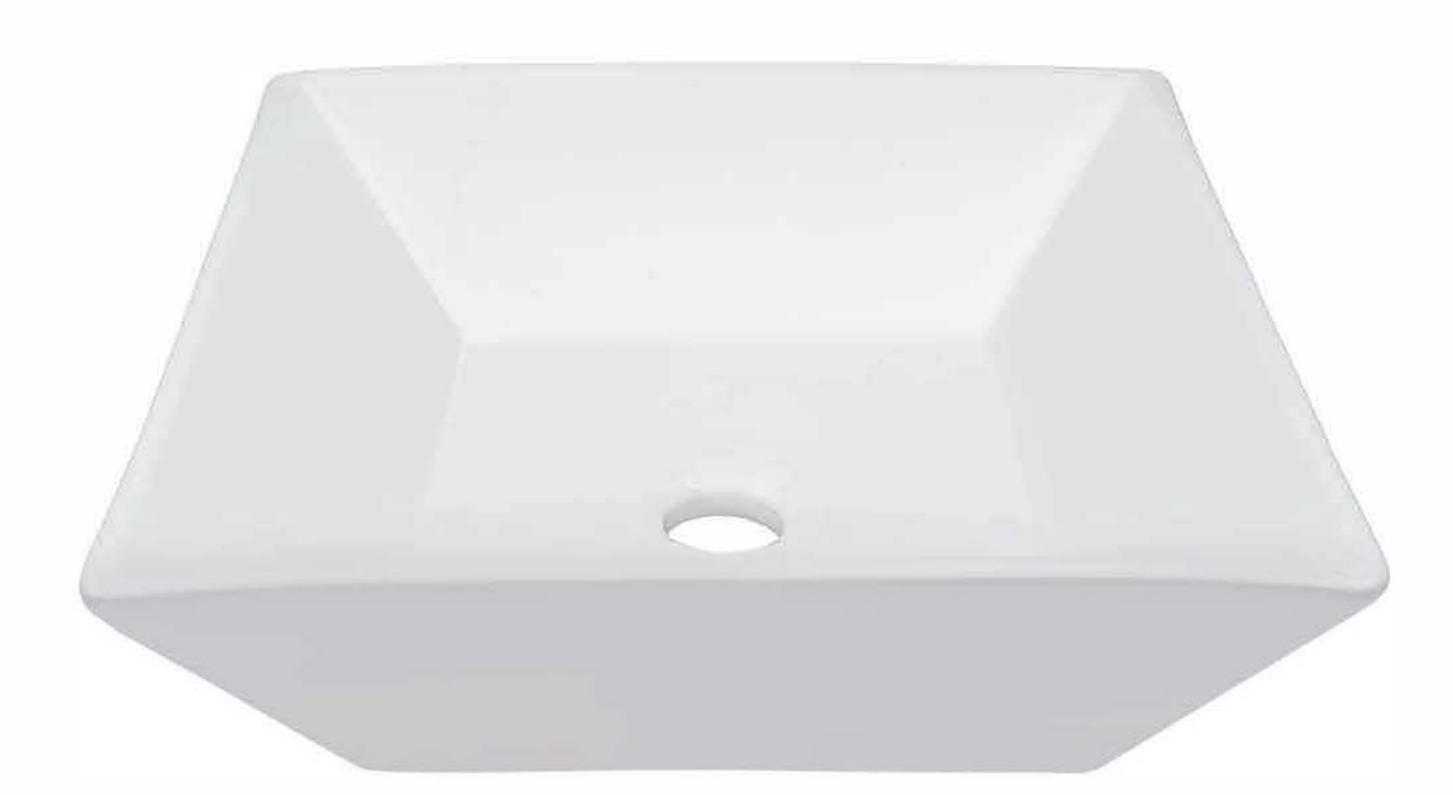

# **TP-V10W BIANCO PARI Porcelain Vessel Sink**

Requested By:

Specific Features:

## STANDARD SPECIFICATIONS:

- Square glossy porcelain vessel sink
- Easy to clean scratch resistant surface
- Non-porous material
- Designed for above counter installation
- Standard U.S. plumbing connections
- Inner dimensions 15 x 15 x 4.25-inches tall
- No mounting ring necessary