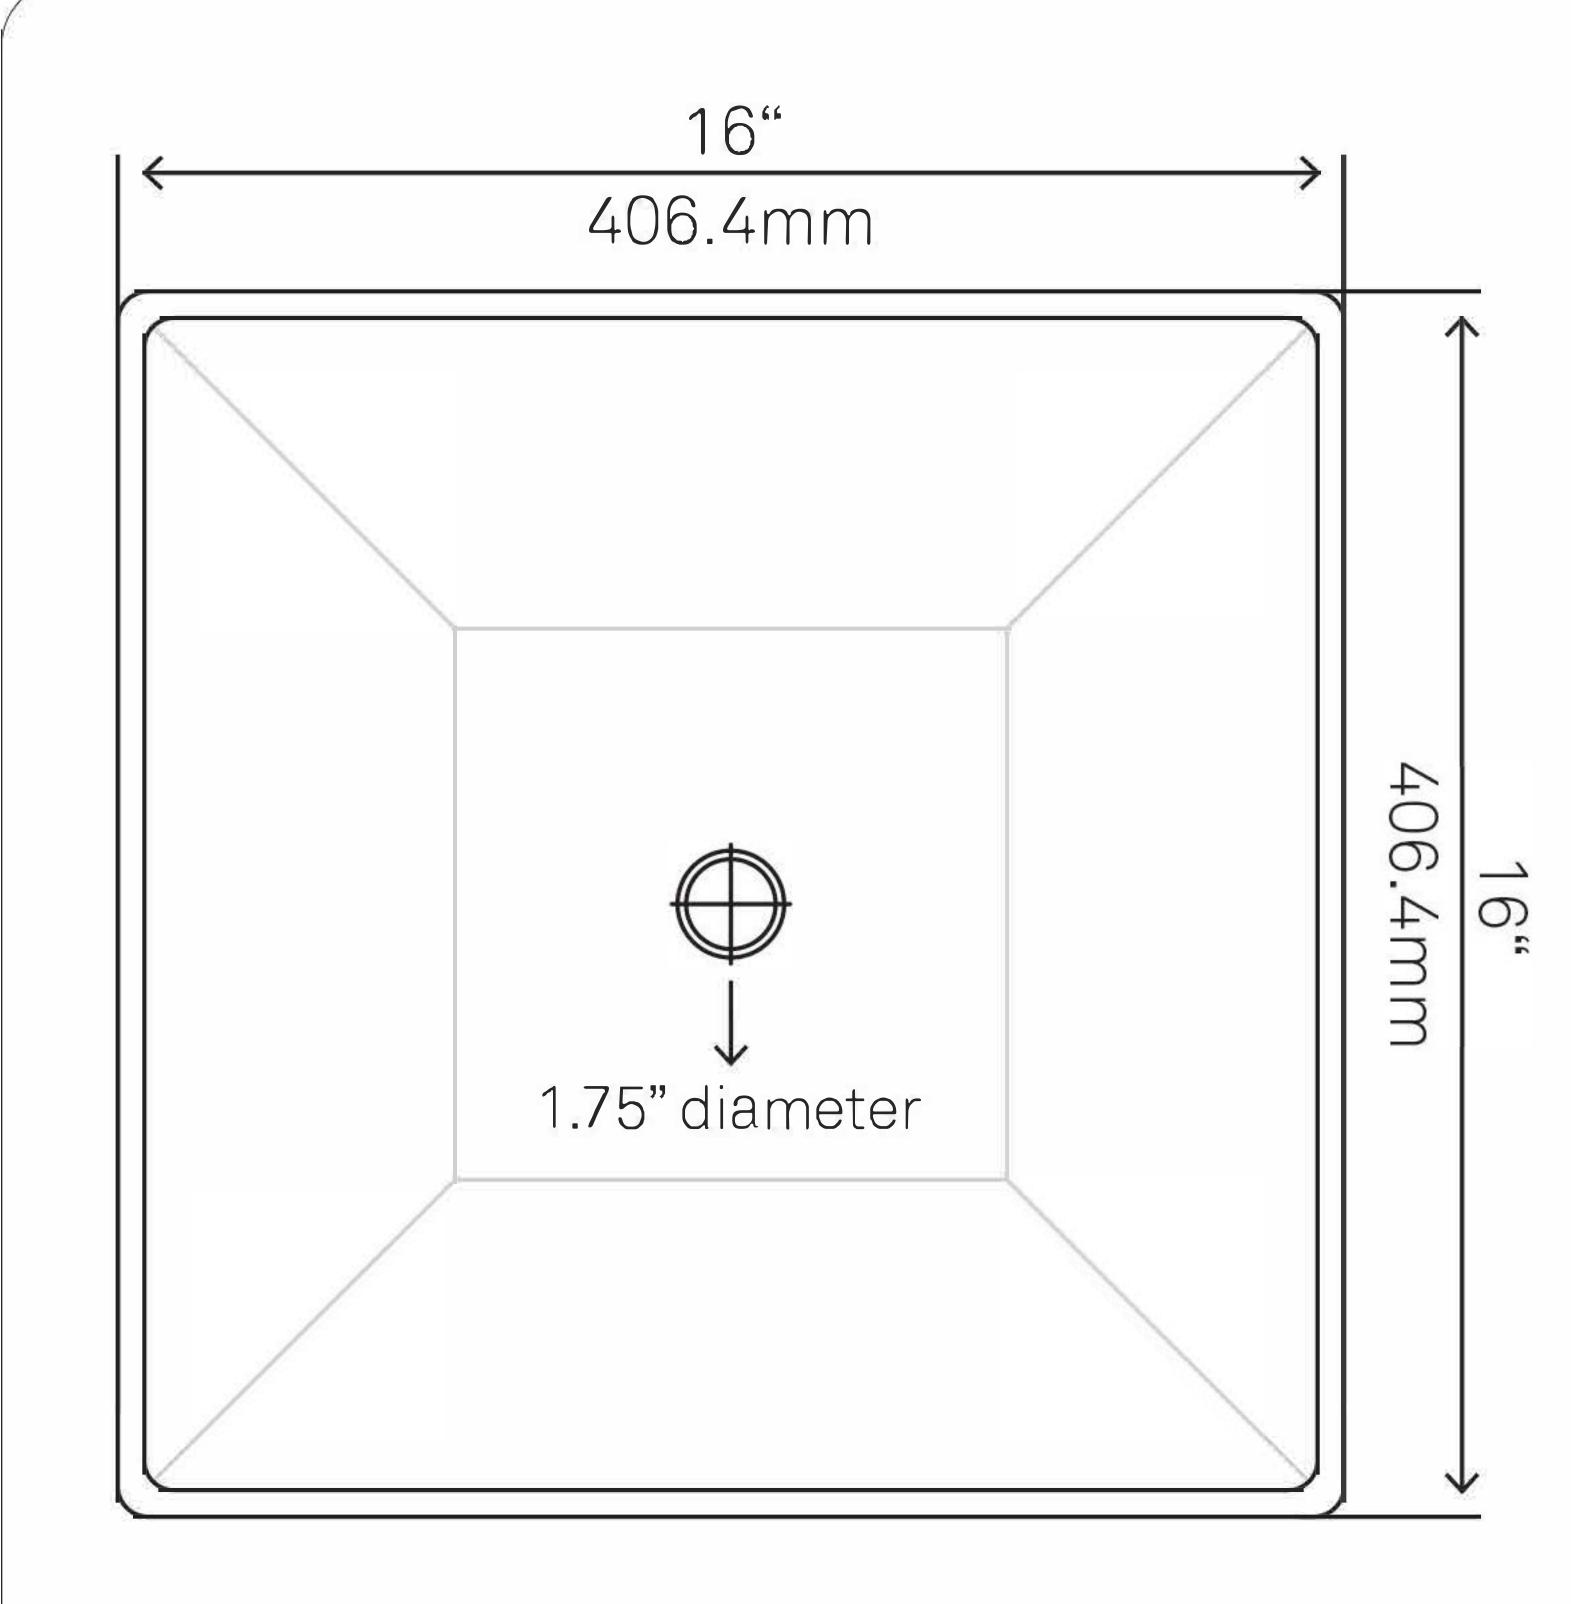

## STANDARD SPECIFICATIONS:

- Square glossy porcelain vessel sink
- Easy to clean scratch resistant surface
- Non-porous material
- Designed for above counter installation
- Standard U.S. plumbing connections
- Inner dimensions 15 x 15 x 4.25-inches tall
- No mounting ring necessary