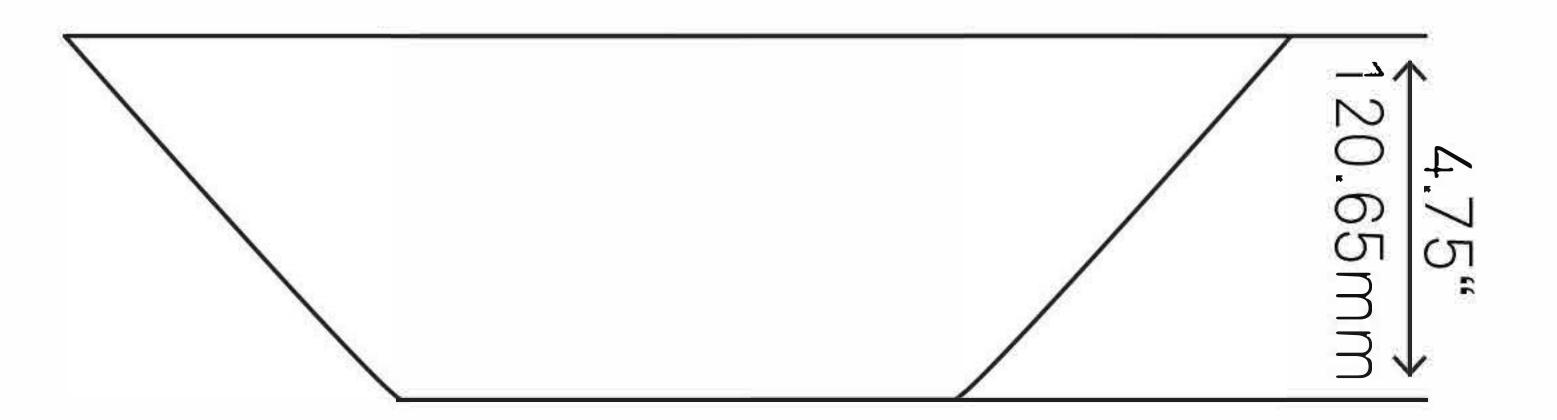

## STANDARD SPECIFICATIONS:

- Square glossy porcelain vessel sink
- Easy to clean scratch resistant surface
- Non-porous material
- Designed for above counter installation
- Standard U.S. plumbing connections
- Inner dimensions 15 x 15 x 4.25-inches tall
- No mounting ring necessary